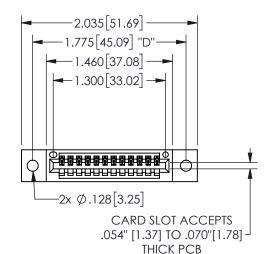

THIS IS A C.A.D. GENERATED DRAWING DO NOT MAKE MANUAL REVISIONS TO MASTER.

ISSUE NUMBER

ORIGINAL

1

<u>Contact Dimensions:</u>
523-P.C. Tail .025 Sq.(0.64 Sq.) - Tail LG=.390(9.91)
.100 (2.54) Contact Spacing x .200 (5.08) Row Spacing

345/395 SERIES CARD EDGE CONNECTOR PART NUMBER: 345-012-523-402

YOUR CONNECTION TO QUALITY & SERVICE

**EDAC INC** TORONTO, ONTARIO CANADA

THESE DRAWINGS AND SPECIFICATIONS ARE THE PROPERTY OF EDAC INC.,AND SHALL NOT BE REPRODUCED, OR COPIED OR USED AS THE BASIS FOR THE MANUFACTURE OR SALE OF APPARATUS WITHOUT WRITTEN PERMISSION.