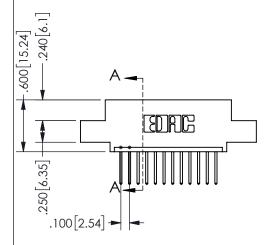

345/395 SERIES CARD EDGE CONNECTOR PART NUMBER: 345-012-523-402

YOUR CONNECTION TO QUALITY & SERVICE

**EDAC INC** TORONTO, ONTARIO CANADA

THESE DRAWINGS AND SPECIFICATIONS ARE THE PROPERTY OF EDAC INC.,AND SHALL NOT BE REPRODUCED, OR COPIED OR USED AS THE BASIS FOR THE MANUFACTURE OR SALE OF APPARATUS WITHOUT WRITTEN PERMISSION.

.160 4.06 .330[8.38] POINT OF CARD SLOT CONTACT .370 9.4

SECTION A-A

ISSUE NUMBER ORIGINAL

1

**Contact Code 558** 

Contact Code 559

**Contact Code 560** 

INSULATOR MATERIAL: THERMOPLASTIC POLYESTER, UL 94V-0 DAP MATERIAL AVAILABLE UPON REQUEST