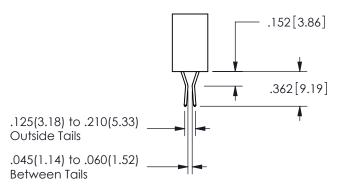

THIS IS A C.A.D. GENERATED DRAWING DO NOT MAKE MANUAL REVISIONS TO MASTER.

ISSUE NUMBER

ORIGINAL

1

<u>Contact Dimensions:</u>
523-P.C. Tail .025 Sq.(0.64 Sq.) - Tail LG=.390(9.91)
.100 (2.54) Contact Spacing x .200 (5.08) Row Spacing

CONTACT MATERIAL; COPPER ALLOY CONTACT PLATING: GOLD ON THE MATING AREA, TIN PLATING ON THE CONTACT TAILS, NICKEL UNDERPLATE