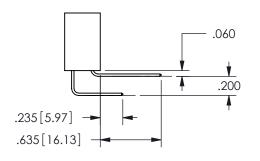

.160 4.06 .330[8.38] POINT OF CARD SLOT CONTACT .370 9.4

SECTION A-A

ISSUE NUMBER ORIGINAL

1

**Contact Code 558** 

Contact Code 559

**Contact Code 560** 

INSULATOR MATERIAL: THERMOPLASTIC POLYESTER, UL 94V-0 DAP MATERIAL AVAILABLE UPON REQUEST

CONTACT MATERIAL; COPPER ALLOY CONTACT PLATING: GOLD ON THE MATING AREA, TIN PLATING ON THE CONTACT TAILS, NICKEL UNDERPLATE