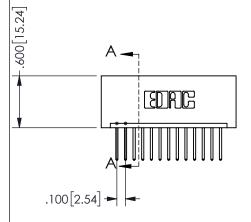

THIS IS A C.A.D. GENERATED DRAWING DO NOT MAKE MANUAL REVISIONS TO MASTER.

ISSUE NUMBER

ORIGINAL

1

<u>Contact Dimensions:</u>
523-P.C. Tail .025 Sq.(0.64 Sq.) - Tail LG=.390(9.91)
.100 (2.54) Contact Spacing x .200 (5.08) Row Spacing

ISSUE NUMBER ORIGINAL

1

**Contact Code 558** 

Contact Code 559

**Contact Code 560** 

INSULATOR MATERIAL: THERMOPLASTIC POLYESTER, UL 94V-0 DAP MATERIAL AVAILABLE UPON REQUEST

CONTACT MATERIAL; COPPER ALLOY CONTACT PLATING: GOLD ON THE MATING AREA, TIN PLATING ON THE CONTACT TAILS, NICKEL UNDERPLATE