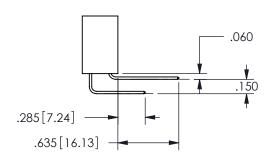

THIS IS A C.A.D. GENERATED DRAWING DO NOT MAKE MANUAL REVISIONS TO MASTER.

ISSUE NUMBER

ORIGINAL

1

<u>Contact Dimensions:</u>
523-P.C. Tail .025 Sq.(0.64 Sq.) - Tail LG=.390(9.91)
.100 (2.54) Contact Spacing x .200 (5.08) Row Spacing

.160 4.06 .330[8.38] POINT OF CARD SLOT CONTACT .370 9.4

## SECTION A-A

345/395 SERIES CARD EDGE CONNECTOR PART NUMBER: 345-013-523-101

**EDAC INC** TORONTO, ONTARIO CANADA

THESE DRAWINGS AND SPECIFICATIONS ARE THE PROPERTY OF EDAC INC.,AND SHALL NOT BE REPRODUCED, OR COPIED OR USED AS THE BASIS FOR THE MANUFACTURE OR SALE OF APPARATUS WITHOUT WRITTEN PERMISSION.