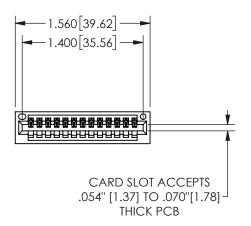

## SECTION A-A

345/395 SERIES CARD EDGE CONNECTOR PART NUMBER: 345-013-523-101

**EDAC INC** TORONTO, ONTARIO CANADA

THESE DRAWINGS AND SPECIFICATIONS ARE THE PROPERTY OF EDAC INC.,AND SHALL NOT BE REPRODUCED, OR COPIED OR USED AS THE BASIS FOR THE MANUFACTURE OR SALE OF APPARATUS WITHOUT WRITTEN PERMISSION.

345/395 SERIES CARD EDGE CONNECTOR CONTACT CODE 555,556,558,559,560 DIMENSIONS

YOUR CONNECTION TO QUALITY & SERVICE

**EDAC INC** TORONTO, ONTARIO CANADA

THESE DRAWINGS AND SPECIFICATIONS ARE THE PROPERTY OF EDAC INC.,AND SHALL NOT BE REPRODUCED, OR COPIED OR USED AS THE BASIS FOR THE MANUFACTURE OR SALE OF APPARATUS WITHOUT WRITTEN PERMISSION.