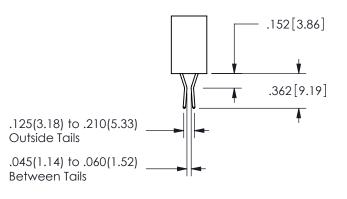

<u>Contact Dimensions:</u>
523-P.C. Tail .025 Sq.(0.64 Sq.) - Tail LG=.390(9.91)
.100 (2.54) Contact Spacing x .200 (5.08) Row Spacing

ISSUE NUMBER ORIGINAL

1

**Contact Code 558** 

Contact Code 559

**Contact Code 560** 

345/395 SERIES CARD EDGE CONNECTOR CONTACT CODE 555,556,558,559,560 DIMENSIONS

YOUR CONNECTION TO QUALITY & SERVICE

**EDAC INC** TORONTO, ONTARIO CANADA

THESE DRAWINGS AND SPECIFICATIONS ARE THE PROPERTY OF EDAC INC.,AND SHALL NOT BE REPRODUCED, OR COPIED OR USED AS THE BASIS FOR THE MANUFACTURE OR SALE OF APPARATUS WITHOUT WRITTEN PERMISSION.