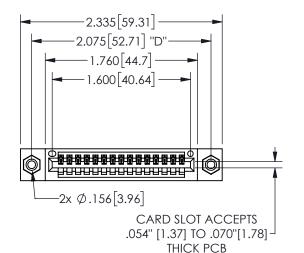

## SECTION A-A

345/395 SERIES CARD EDGE CONNECTOR PART NUMBER: 345-015-523-608

YOUR CONNECTION TO QUALITY & SERVICE

**EDAC INC** TORONTO, ONTARIO CANADA

THESE DRAWINGS AND SPECIFICATIONS ARE THE PROPERTY OF EDAC INC.,AND SHALL NOT BE REPRODUCED, OR COPIED OR USED AS THE BASIS FOR THE MANUFACTURE OR SALE OF APPARATUS WITHOUT WRITTEN PERMISSION.

THIS IS A C.A.D. GENERATED DRAWING DO NOT MAKE MANUAL REVISIONS TO MASTER.

ISSUE NUMBER

ORIGINAL

1

.160 4.06 .330[8.38] POINT OF CARD SLOT CONTACT .370 9.4