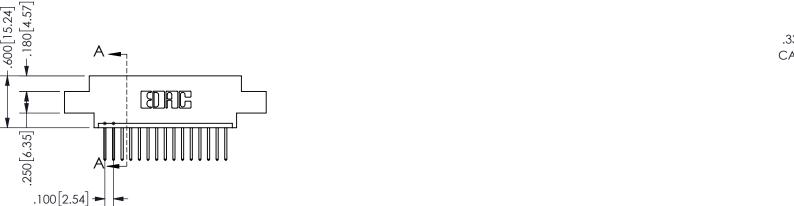

345/395 SERIES CARD EDGE CONNECTOR CONTACT CODE 555,556,558,559,560 DIMENSIONS

YOUR CONNECTION TO QUALITY & SERVICE

**EDAC INC** TORONTO, ONTARIO CANADA

THESE DRAWINGS AND SPECIFICATIONS ARE THE PROPERTY OF EDAC INC.,AND SHALL NOT BE REPRODUCED, OR COPIED OR USED AS THE BASIS FOR THE MANUFACTURE OR SALE OF APPARATUS WITHOUT WRITTEN PERMISSION.

<u>Contact Dimensions:</u>
523-P.C. Tail .025 Sq.(0.64 Sq.) - Tail LG=.390(9.91)
.100 (2.54) Contact Spacing x .200 (5.08) Row Spacing

ISSUE NUMBER ORIGINAL

1

**Contact Code 558** 

Contact Code 559

**Contact Code 560** 