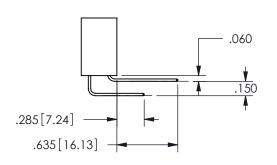

<u>Contact Dimensions:</u>
523-P.C. Tail .025 Sq.(0.64 Sq.) - Tail LG=.390(9.91)
.100 (2.54) Contact Spacing x .200 (5.08) Row Spacing

ISSUE NUMBER ORIGINAL

1

**Contact Code 558** 

Contact Code 559

**Contact Code 560** 