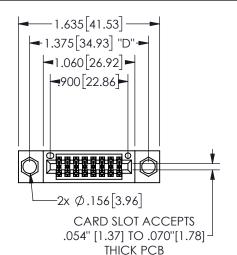

## SECTION A-A

345/395 SERIES CARD EDGE CONNECTOR PART NUMBER: 345-016-523-804

**EDAC INC** TORONTO, ONTARIO CANADA

THESE DRAWINGS AND SPECIFICATIONS ARE THE PROPERTY OF EDAC INC.,AND SHALL NOT BE REPRODUCED, OR COPIED OR USED AS THE BASIS FOR THE MANUFACTURE OR SALE OF APPARATUS WITHOUT WRITTEN PERMISSION.