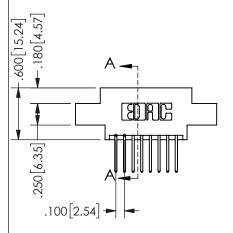

.160 4.06 .330[8.38] POINT OF CARD SLOT CONTACT .370 9.4

## SECTION A-A

345/395 SERIES CARD EDGE CONNECTOR PART NUMBER: 345-016-523-804

**EDAC INC** TORONTO, ONTARIO CANADA

THESE DRAWINGS AND SPECIFICATIONS ARE THE PROPERTY OF EDAC INC.,AND SHALL NOT BE REPRODUCED, OR COPIED OR USED AS THE BASIS FOR THE MANUFACTURE OR SALE OF APPARATUS WITHOUT WRITTEN PERMISSION.