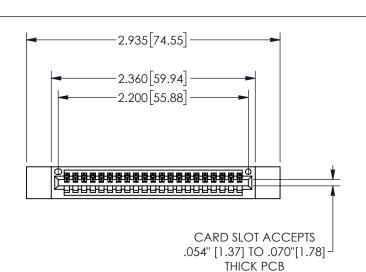

THIS IS A C.A.D. GENERATED DRAWING DO NOT MAKE MANUAL REVISIONS TO MASTER.

ISSUE NUMBER

ORIGINAL

.160 4.06 .330[8.38] POINT OF CARD SLOT CONTACT .370 9.4

<u>Contact Dimensions:</u> 544-Wire Wrap .050x.025(1.27x0.64) - Tail LG=.750(19.05)

.100 (2.54) Contact Spacing x .200 (5.08) Row Spacing

## 345/395 SERIES CARD EDGE CONNECTOR PART NUMBER: 345-021-544-112

YOUR CONNECTION TO QUALITY & SERVICE

**EDAC INC** TORONTO, ONTARIO CANADA

THESE DRAWINGS AND SPECIFICATIONS ARE THE PROPERTY OF EDAC INC.,AND SHALL NOT BE REPRODUCED, OR COPIED OR USED AS THE BASIS FOR THE MANUFACTURE OR SALE OF APPARATUS WITHOUT WRITTEN PERMISSION.