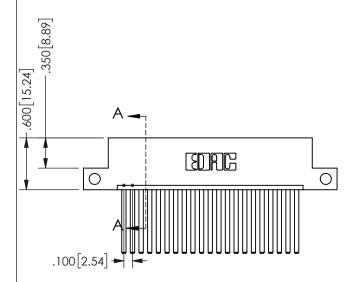

SECTION A-A

ORIGINAL 1

ISSUE NUMBER

**Contact Code 558** 

Contact Code 559

**Contact Code 560** 

INSULATOR MATERIAL: THERMOPLASTIC POLYESTER, UL 94V-0 DAP MATERIAL AVAILABLE UPON REQUEST

CONTACT MATERIAL; COPPER ALLOY CONTACT PLATING: GOLD ON THE MATING AREA, TIN PLATING ON THE CONTACT TAILS, NICKEL UNDERPLATE

345/395 SERIES CARD EDGE CONNECTOR CONTACT CODE 555,556,558,559,560 DIMENSIONS

YOUR CONNECTION TO QUALITY & SERVICE

**EDAC INC** TORONTO, ONTARIO CANADA

THESE DRAWINGS AND SPECIFICATIONS ARE THE PROPERTY OF EDAC INC.,AND SHALL NOT BE REPRODUCED, OR COPIED OR USED AS THE BASIS FOR THE MANUFACTURE OR SALE OF APPARATUS WITHOUT WRITTEN PERMISSION.