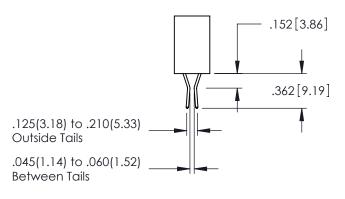

<u>Contact Dimensions:</u>
521-P.C. Tail .025 Sq.(0.64 Sq.) - Tail LG=.150(3.81)
.100 (2.54) Contact Spacing x .200 (5.08) Row Spacing

THIS IS A C.A.D. GENERATED DRAWING DO NOT MAKE MANUAL REVISIONS TO MAS

ACAD REFERENCE NO. 345-ENG-MASTER

DATE:MAY.16/2017

SHEET 1 OF 2

**Contact Code 558** 

Contact Code 559

**Contact Code 560** 

INSULATOR MATERIAL: THERMOPLASTIC POLYESTER, UL 94V-0

DAP MATERIAL AVAILABLE UPON REQUEST