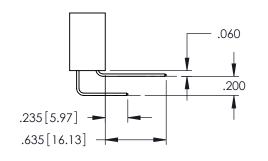

<u>Contact Dimensions:</u>
521-P.C. Tail .025 Sq.(0.64 Sq.) - Tail LG=.150(3.81)
.100 (2.54) Contact Spacing x .200 (5.08) Row Spacing

THIS IS A C.A.D. GENERATED DRAWING DO NOT MAKE MANUAL REVISIONS TO MAS

ACAD REFERENCE NO. 345-ENG-MASTER

DATE:MAY.16/2017

SHEET 1 OF 2

**Contact Code 558** 

Contact Code 559

**Contact Code 560** 

INSULATOR MATERIAL: THERMOPLASTIC POLYESTER, UL 94V-0

DAP MATERIAL AVAILABLE UPON REQUEST