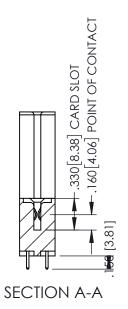

| 345/395 SERIES CARD EDGE CONNECTOR<br>PART NUMBER: 345-028-521-288 |
|--------------------------------------------------------------------|

EDAC INC TORONTO, ONTARIO CANADA

YOUR CONNECTION TO QUALITY & SERVICE WITH