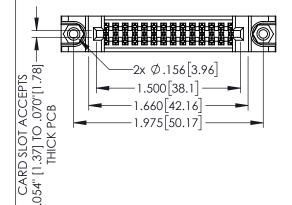

<u>Contact Dimensions:</u>
521-P.C. Tail .025 Sq.(0.64 Sq.) - Tail LG=.150(3.81)
.100 (2.54) Contact Spacing x .200 (5.08) Row Spacing

THIS IS A C.A.D. GENERATED DRAWING DO NOT MAKE MANUAL REVISIONS TO MAS

| 345/395 SERIES CARD EDGE CONNECTOR<br>PART NUMBER: 345-028-521-288 |
|--------------------------------------------------------------------|

EDAC INC TORONTO, ONTARIO CANADA

YOUR CONNECTION TO QUALITY & SERVICE WITH