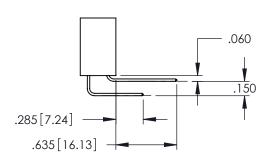

<u>Contact Dimensions:</u>
521-P.C. Tail .025 Sq.(0.64 Sq.) - Tail LG=.150(3.81)
.100 (2.54) Contact Spacing x .200 (5.08) Row Spacing

THIS IS A C.A.D. GENERATED DRAWING DO NOT MAKE MANUAL REVISIONS TO MAS

ACAD REFERENCE NO. 345-ENG-MASTER

DATE:MAY.16/2017

SHEET 1 OF 2

**Contact Code 558** 

Contact Code 559

**Contact Code 560** 

INSULATOR MATERIAL: THERMOPLASTIC POLYESTER, UL 94V-0

DAP MATERIAL AVAILABLE UPON REQUEST