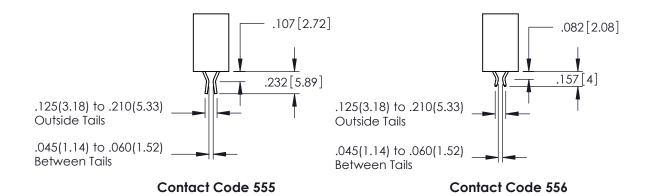

ACAD REFERENCE NO. 345-ENG-MASTER

DATE:MAY.16/2017

SHEET 1 OF 2

**Contact Code 558** 

Contact Code 559

**Contact Code 560** 

INSULATOR MATERIAL: THERMOPLASTIC POLYESTER, UL 94V-0

DAP MATERIAL AVAILABLE UPON REQUEST