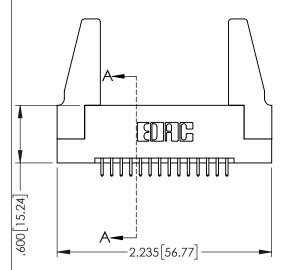

| 345/395 SERIES CARD EDGE CONNECTOR<br>PART NUMBER: 345-028-521-288 |
|--------------------------------------------------------------------|

EDAC INC TORONTO, ONTARIO CANADA

YOUR CONNECTION TO QUALITY & SERVICE WITH