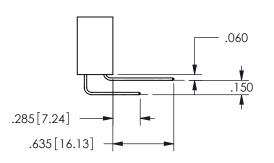

THIS IS A C.A.D. GENERATED DRAWING DO NOT MAKE MANUAL REVISIONS TO MASTER.

ORIGINAL

1

.160 4.06 .330[8.38] POINT OF CARD SLOT CONTACT .370 9.4

-.350[8.89] .600[15.24] .100[2.54]

<u>Contact Dimensions:</u>
559-90 Degree Bend (Code 541 Contacts)
See Sheet 2 for Contact Code 555, 556, 558, 559, 560 **Dimensions** 