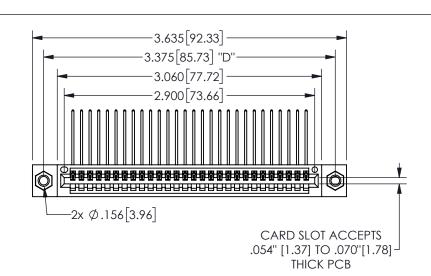

345/395 SERIES CARD EDGE CONNECTOR PART NUMBER: 345-028-559-107

YOUR CONNECTION TO QUALITY & SERVICE

**EDAC INC** TORONTO, ONTARIO CANADA

THESE DRAWINGS AND SPECIFICATIONS ARE THE PROPERTY OF EDAC INC.,AND SHALL NOT BE REPRODUCED, OR COPIED OR USED AS THE BASIS FOR THE MANUFACTURE OR SALE OF APPARATUS WITHOUT WRITTEN PERMISSION.

|                     | 0.            |                  | , , , , , |
|---------------------|---------------|------------------|-----------|
| ACAD REFERENCE NO.  |               | 345-ENG-MASTER   |           |
| DRAWN: R.STA.MONICA |               | DATE:MAY.16/2017 |           |
| CHECKED:            |               | DATE:            |           |
| SCALE:              | NTS           | SHEET            | OF 2      |
| DRAWING             | NUMBER        |                  | ISSUE     |
| 3                   | 45-ENG-MASTER |                  | 1         |