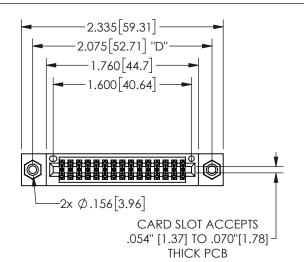

## 345/395 SERIES CARD EDGE CONNECTOR PART NUMBER: 345-030-521-208

YOUR CONNECTION TO QUALITY & SERVICE

**EDAC INC** TORONTO, ONTARIO CANADA

THESE DRAWINGS AND SPECIFICATIONS ARE THE PROPERTY OF EDAC INC.,AND SHALL NOT BE REPRODUCED, OR COPIED OR USED AS THE BASIS FOR THE MANUFACTURE OR SALE OF APPARATUS WITHOUT WRITTEN PERMISSION.

THIS IS A C.A.D. GENERATED DRAWING DO NOT MAKE MANUAL REVISIONS TO MASTER.

ISSUE NUMBER

ORIGINAL

-.350[8.89] .600[15.24] EDRG

.100[2.54]

<u>Contact Dimensions:</u>
521-P.C. Tail .025 Sq.(0.64 Sq.) - Tail LG=.150(3.81)
.100 (2.54) Contact Spacing x .200 (5.08) Row Spacing