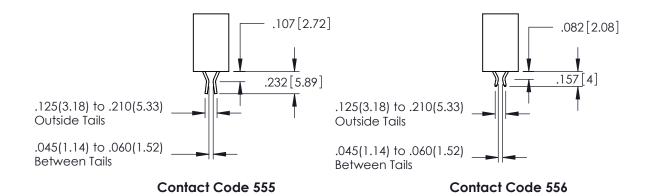

## 345/395 SERIES CARD EDGE CONNECTOR CONTACT CODE 555,556,558,559,560 DIMENSIONS

YOUR CONNECTION TO QUALITY & SERVICE

|   | ACAD REFERENCE NO. 345-ENG-MASTER |                  |  |  |  |  |  |
|---|-----------------------------------|------------------|--|--|--|--|--|
|   | DRAWN: R.STA.MONICA               | DATE:MAY.16/2017 |  |  |  |  |  |
| , | CHECKED:                          | DATE:            |  |  |  |  |  |
|   | SCALE: 1:1                        | SHEET 2 OF 2     |  |  |  |  |  |
| D | DRAWING NUMBER                    | ISSUE            |  |  |  |  |  |