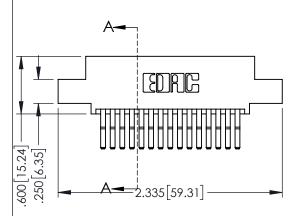

## 345/395 SERIES CARD EDGE CONNECTOR CONTACT CODE 555,556,558,559,560 DIMENSIONS

YOUR CONNECTION TO QUALITY & SERVICE

|   | ACAD REFERENCE NO. 345-ENG-MASTER |                  |  |  |  |  |  |
|---|-----------------------------------|------------------|--|--|--|--|--|
|   | DRAWN: R.STA.MONICA               | DATE:MAY.16/2017 |  |  |  |  |  |
| , | CHECKED:                          | DATE:            |  |  |  |  |  |
|   | SCALE: 1:1                        | SHEET 2 OF 2     |  |  |  |  |  |
| D | DRAWING NUMBER                    | ISSUE            |  |  |  |  |  |