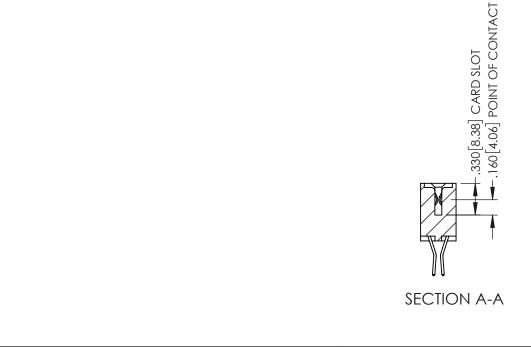

## 345/395 SERIES CARD EDGE CONNECTOR CONTACT CODE 555,556,558,559,560 DIMENSIONS

YOUR CONNECTION TO QUALITY & SERVICE

|   | ACAD REFERENCE NO. 345-ENG-MASTER |                  |  |  |  |  |  |
|---|-----------------------------------|------------------|--|--|--|--|--|
|   | DRAWN: R.STA.MONICA               | DATE:MAY.16/2017 |  |  |  |  |  |
| , | CHECKED:                          | DATE:            |  |  |  |  |  |
|   | SCALE: 1:1                        | SHEET 2 OF 2     |  |  |  |  |  |
| D | DRAWING NUMBER                    | ISSUE            |  |  |  |  |  |