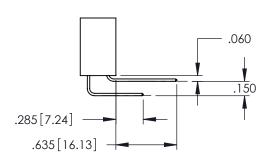

## 345/395 SERIES CARD EDGE CONNECTOR CONTACT CODE 555,556,558,559,560 DIMENSIONS

YOUR CONNECTION TO QUALITY & SERVICE

|   | ACAD REFERENCE NO. 345-ENG-MASTER |                  |  |  |  |  |  |
|---|-----------------------------------|------------------|--|--|--|--|--|
|   | DRAWN: R.STA.MONICA               | DATE:MAY.16/2017 |  |  |  |  |  |
| , | CHECKED:                          | DATE:            |  |  |  |  |  |
|   | SCALE: 1:1                        | SHEET 2 OF 2     |  |  |  |  |  |
| D | DRAWING NUMBER                    | ISSUE            |  |  |  |  |  |