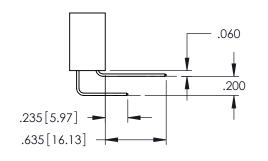

## 345/395 SERIES CARD EDGE CONNECTOR CONTACT CODE 555,556,558,559,560 DIMENSIONS

YOUR CONNECTION TO QUALITY & SERVICE

|   | ACAD REFERENCE NO. 345-ENG-MASTER |                  |  |  |  |  |  |
|---|-----------------------------------|------------------|--|--|--|--|--|
|   | DRAWN: R.STA.MONICA               | DATE:MAY.16/2017 |  |  |  |  |  |
| , | CHECKED:                          | DATE:            |  |  |  |  |  |
|   | SCALE: 1:1                        | SHEET 2 OF 2     |  |  |  |  |  |
| D | DRAWING NUMBER                    | ISSUE            |  |  |  |  |  |