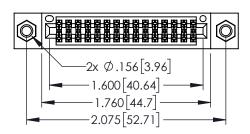

- INSULATOR MATERIAL: THERMOPLASTIC PBT BLACK, UL 94V-0
- CONTACT MATERIAL; COPPER TIN ALLOY CONTACT PLATING: GOLD ON THE MATING AREA, TIN PLATING ON THE CONTACT TAILS, NICKEL UNDERPLATE

| 345/395 SERIES CARD EDGE CONNECTOR PART NUMBER: 345-030-560-507 |                             |                                                                     | ACAD REFERENCE NO. 345-ENG-MASTER  DRAWN: R.STA.MONICA DATE:MAY.16/2017  CHECKED: DATE: |        |         |       |
|-----------------------------------------------------------------|-----------------------------|---------------------------------------------------------------------|-----------------------------------------------------------------------------------------|--------|---------|-------|
|                                                                 |                             |                                                                     |                                                                                         | D:     | DATE:   |       |
|                                                                 | EDAC INC                    | THESE DRAWINGS AND SPECIFICATIONS ARE THE PROPERTY OF EDAC INC.,AND | SCALE:                                                                                  | 1:1    | SHEET 1 | OF 2  |
|                                                                 | TORONTO, ONTARIO            | HALL NOT BE REPRODUCED,OR COPIED  R USED AS THE BASIS FOR THE       | DRAWING                                                                                 | NUMBER |         | ISSUE |
| YOUR CONNECTION TO                                              | CANADA<br>QUALITY & SERVICE | MANUFACTURE OR SALE OF APPARATUS                                    | 345-ENG-MASTER                                                                          |        |         | 1     |