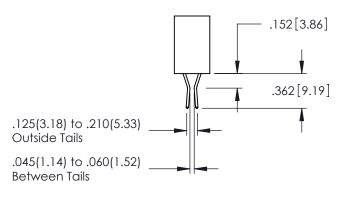

**Contact Code 558** 

Contact Code 559

**Contact Code 560** 

INSULATOR MATERIAL: THERMOPLASTIC POLYESTER, UL 94V-0

DAP MATERIAL AVAILABLE UPON REQUEST

CONTACT MATERIAL; COPPER ALLOY CONTACT PLATING: GOLD ON THE MATING AREA, TIN PLATING ON THE CONTACT TAILS, NICKEL UNDERPLATE

## 345/395 SERIES CARD EDGE CONNECTOR CONTACT CODE 555,556,558,559,560 DIMENSIONS

YOUR CONNECTION TO QUALITY & SERVICE

|   | ACAD REFERENCE NO. 345-ENG-MASTER |                  |  |  |  |  |  |
|---|-----------------------------------|------------------|--|--|--|--|--|
|   | DRAWN: R.STA.MONICA               | DATE:MAY.16/2017 |  |  |  |  |  |
| , | CHECKED:                          | DATE:            |  |  |  |  |  |
|   | SCALE: 1:1                        | SHEET 2 OF 2     |  |  |  |  |  |
| D | DRAWING NUMBER                    | ISSUE            |  |  |  |  |  |