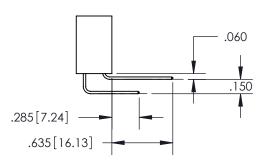

ISSUE NUMBER ORIGINAL 1

**Contact Code 558** 

Contact Code 559

**Contact Code 560** 

- INSULATOR MATERIAL: THERMOPLASTIC POLYESTER, UL 94V-0
- DAP MATERIAL AVAILABLE UPON REQUEST
- CONTACT MATERIAL; COPPER ALLOY

CONTACT PLATING: GOLD ON THE MATING AREA, TIN PLATING ON THE CONTACT TAILS, NICKEL UNDERPLATE

\*FOR ALL OTHER SPECIFICATIONS REFER TO SHEET 3\*

## 345/395 SERIES CARD EDGE CONNECTOR CONTACT CODE 555,556,558,559,560 DIMENSIONS

YOUR CONNECTION TO QUALITY & SERVICE

**EDAC INC** TORONTO, ONTARIO CANADA

THESE DRAWINGS AND SPECIFICATIONS ARE THE PROPERTY OF EDAC INC.,AND SHALL NOT BE REPRODUCED, OR COPIED OR USED AS THE BASIS FOR THE MANUFACTURE OR SALE OF APPARATUS WITHOUT WRITTEN PERMISSION.

| ACAD REFERENCE NO.  | 345-ENG-MASTER   |
|---------------------|------------------|
| DRAWN: R.STA.MONICA | DATE:MAY.16/2017 |
| CHECKED:            | DATE:            |
| SCALE: 1:1          | SHEET 2 OF 2     |
| DRAWING NUMBER      | ISSUE            |
| 345-ENG-MASTER      | 1                |