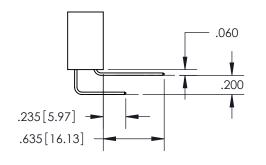

ISSUE NUMBER ORIGINAL 1

**Contact Code 558** 

Contact Code 559

**Contact Code 560** 

- INSULATOR MATERIAL: THERMOPLASTIC POLYESTER, UL 94V-0
- DAP MATERIAL AVAILABLE UPON REQUEST
- CONTACT MATERIAL; COPPER ALLOY

CONTACT PLATING: GOLD ON THE MATING AREA, TIN PLATING ON THE CONTACT TAILS, NICKEL UNDERPLATE

\*FOR ALL OTHER SPECIFICATIONS REFER TO SHEET 3\*

## 345/395 SERIES CARD EDGE CONNECTOR CONTACT CODE 555,556,558,559,560 DIMENSIONS

YOUR CONNECTION TO QUALITY & SERVICE

**EDAC INC** TORONTO, ONTARIO CANADA

THESE DRAWINGS AND SPECIFICATIONS ARE THE PROPERTY OF EDAC INC.,AND SHALL NOT BE REPRODUCED, OR COPIED OR USED AS THE BASIS FOR THE MANUFACTURE OR SALE OF APPARATUS WITHOUT WRITTEN PERMISSION.

| ACAD REFERENCE NO.  | 345-ENG-MASTER   |
|---------------------|------------------|
| DRAWN: R.STA.MONICA | DATE:MAY.16/2017 |
| CHECKED:            | DATE:            |
| SCALE: 1:1          | SHEET 2 OF 2     |
| DRAWING NUMBER      | ISSUE            |
| 345-ENG-MASTER      | 1                |