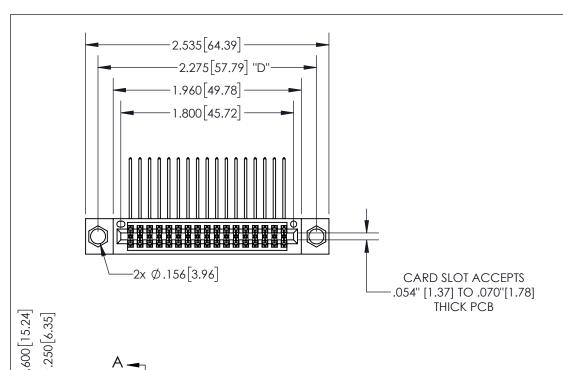

THIS IS A C.A.D. GENERATED DRAWING DO NOT MAKE MANUAL REVISIONS TO MASTER.

ISSUE NUMBER

1

ORIGINAL

.330[8.38] -.370[9.4] .160 4.06 **CARD SLOT** POINT OF CONTACT .200 5.08

SECTION A-A

## **Contact Dimensions:** 558-90 Degree Bend (Code 541 Contacts) See Sheet 2 for Contact Code 555, 556, 558,

559, 560 Dimensions

.100 2.54

INSULATOR MATERIAL: THERMOPLASTIC PBT, UL 94V-0 CONTACT MATERIAL; COPPER TIN ALLOY CONTACT PLATING: GOLD ON THE MATING AREA, TIN PLATING ON THE CONTACT TAILS, NICKEL UNDERPLATE

EDAG

345/395 SERIES CARD EDGE CONNECTOR PART NUMBER: 345-034-558-504

YOUR CONNECTION TO QUALITY & SERVICE

**EDAC INC** TORONTO, ONTARIO CANADA

THESE DRAWINGS AND SPECIFICATIONS ARE THE PROPERTY OF EDAC INC.,AND SHALL NOT BE REPRODUCED, OR COPIED OR USED AS THE BASIS FOR THE MANUFACTURE OR SALE OF APPARATUS WITHOUT WRITTEN PERMISSION.

| ACAD REFERENCE NO.  | 345-ENG-MASTER   |
|---------------------|------------------|
| DRAWN: R.STA.MONICA | DATE:MAY.16/2017 |
| CHECKED:            | DATE:            |
| SCALE: 1:1          | SHEET 1 OF 2     |
| DRAWING NUMBER      | ISSUE            |
| 345-ENG-MASTER      | 1                |