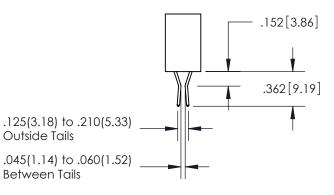

ISSUE NUMBER ORIGINAL 1

**Contact Code 558** 

Contact Code 559

**Contact Code 560** 

- INSULATOR MATERIAL: THERMOPLASTIC POLYESTER, UL 94V-0
- DAP MATERIAL AVAILABLE UPON REQUEST
- CONTACT MATERIAL; COPPER ALLOY

CONTACT PLATING: GOLD ON THE MATING AREA, TIN PLATING ON THE CONTACT TAILS, NICKEL UNDERPLATE

\*FOR ALL OTHER SPECIFICATIONS REFER TO SHEET 3\*

## 345/395 SERIES CARD EDGE CONNECTOR CONTACT CODE 555,556,558,559,560 DIMENSIONS

YOUR CONNECTION TO QUALITY & SERVICE

**EDAC INC** TORONTO, ONTARIO CANADA

THESE DRAWINGS AND SPECIFICATIONS ARE THE PROPERTY OF EDAC INC.,AND SHALL NOT BE REPRODUCED, OR COPIED OR USED AS THE BASIS FOR THE MANUFACTURE OR SALE OF APPARATUS WITHOUT WRITTEN PERMISSION.

| ACAD REFERENCE NO.  | 345-ENG-MASTER   |
|---------------------|------------------|
| DRAWN: R.STA.MONICA | DATE:MAY.16/2017 |
| CHECKED:            | DATE:            |
| SCALE: 1:1          | SHEET 2 OF 2     |
| DRAWING NUMBER      | ISSUE            |
| 345-ENG-MASTER      | 1                |