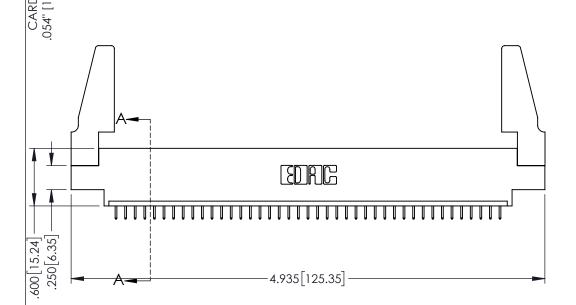

INSULATOR MATERIAL: THERMOPLASTIC PBT BLACK, UL 94V-0

CONTACT MATERIAL; COPPER TIN ALLOY CONTACT PLATING: GOLD ON THE MATING AREA, TIN PLATING ON THE CONTACT TAILS, NICKEL UNDERPLATE

345/395 SERIES CARD EDGE CONNECTOR PART NUMBER: 345-041-525-688

| ACAD REFERENCE NO. 345-ENG-MASTER |          |         |  |
|-----------------------------------|----------|---------|--|
| DRAWN: R.STA.MONICA               | DATE:MAY | 16/2017 |  |
| CHECKED:                          | DATE:    |         |  |
| SCALE: 1:1                        | SHEET 1  | OF 2    |  |
| DRAWING NUMBER                    |          | ISSUE   |  |
| 345-ENG-MASTER                    |          | 1       |  |