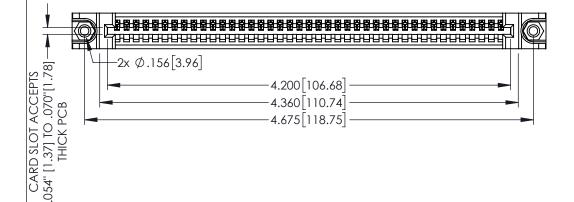

<u>Contact Dimensions:</u>
525-P.C. Tail .018 Sq.(0.46 Sq.) - Tail LG=.150(3.81)
.100 (2.54) Contact Spacing x .200 (5.08) Row Spacing

1

.160[4.06] POINT OF CONTACT CARD SLOT .330[8.38] **SECTION A-A** 

INSULATOR MATERIAL: THERMOPLASTIC PBT BLACK, UL 94V-0

CONTACT MATERIAL; COPPER TIN ALLOY CONTACT PLATING: GOLD ON THE MATING AREA, TIN PLATING ON THE CONTACT TAILS, NICKEL UNDERPLATE

345/395 SERIES CARD EDGE CONNECTOR PART NUMBER: 345-041-525-688

| ACAD REFERENCE NO. 345-ENG-MASTER |          |         |  |
|-----------------------------------|----------|---------|--|
| DRAWN: R.STA.MONICA               | DATE:MAY | 16/2017 |  |
| CHECKED:                          | DATE:    |         |  |
| SCALE: 1:1                        | SHEET 1  | OF 2    |  |
| DRAWING NUMBER                    |          | ISSUE   |  |
| 345-ENG-MASTER                    |          | 1       |  |