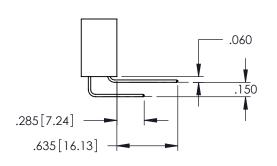

.107 [2.72] .082 [2.08] .157 [4] .232 [5.89] .125(3.18) to .210(5.33) .125(3.18) to .210(5.33) Outside Tails Outside Tails .045(1.14) to .060(1.52) .045(1.14) to .060(1.52) Between Tails Between Tails **Contact Code 555 Contact Code 556** 

**Contact Code 558** 

## **Contact Code 559**

Contact Code 560

INSULATOR MATERIAL: THERMOPLASTIC POLYESTER, UL 94V-0

DAP MATERIAL AVAILABLE UPON REQUEST

CONTACT MATERIAL; COPPER ALLOY

CONTACT PLATING: GOLD ON THE MATING AREA, TIN PLATING ON THE CONTACT TAILS, NICKEL UNDERPLATE

## 345/395 SERIES CARD EDGE CONNECTOR CONTACT CODE 555,556,558,559,560 DIMENSIONS

YOUR CONNECTION TO QUALITY & SERVICE

|    | ACAD REFERENCE NO. 345-ENG-MASTI |                  |  |
|----|----------------------------------|------------------|--|
| 5  | DRAWN: R.STA.MONICA              | DATE:MAY.16/2017 |  |
|    | CHECKED:                         | DATE:            |  |
| ,  | SCALE: 1:1                       | SHEET 2 OF 2     |  |
| ΞD | DRAWING NUMBER                   | ISSUE            |  |