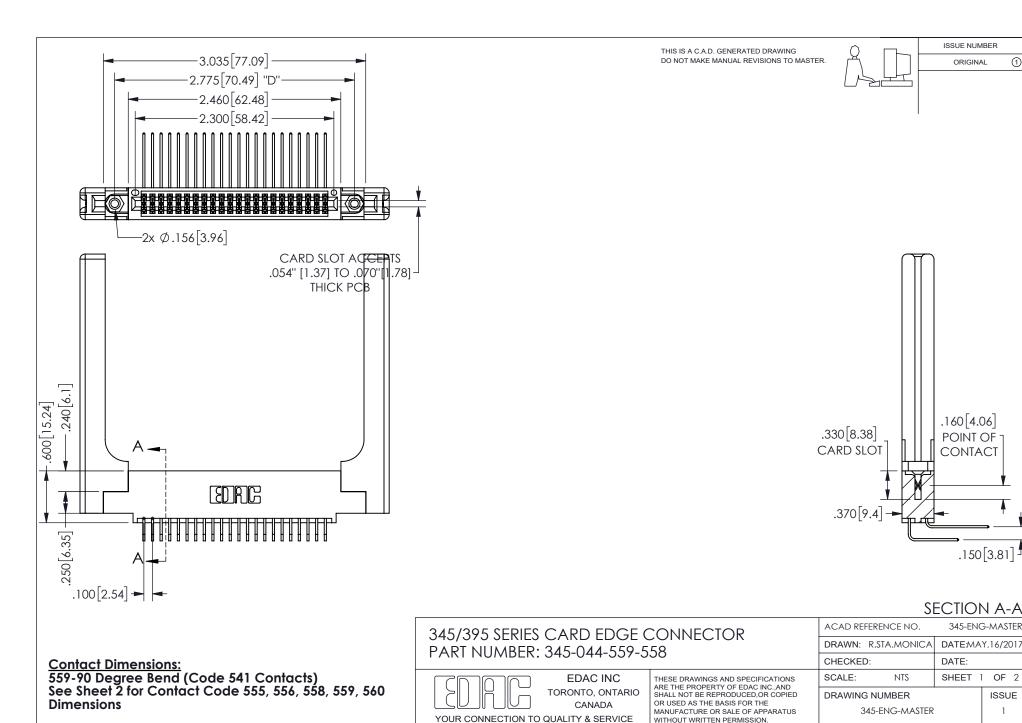

ISSUE NUMBER ORIGINAL

1

**Contact Code 558** 

Contact Code 559

Contact Code 560

INSULATOR MATERIAL: THERMOPLASTIC POLYESTER, UL 94V-0

DAP MATERIAL AVAILABLE UPON REQUEST

CONTACT MATERIAL; COPPER ALLOY

CONTACT PLATING: GOLD ON THE MATING AREA, TIN PLATING ON THE CONTACT TAILS, NICKEL UNDERPLATE

345/395 SERIES CARD EDGE CONNECTOR CONTACT CODE 555,556,558,559,560 DIMENSIONS

YOUR CONNECTION TO QUALITY & SERVICE

**EDAC INC** TORONTO, ONTARIO CANADA

THESE DRAWINGS AND SPECIFICATIONS ARE THE PROPERTY OF EDAC INC.,AND SHALL NOT BE REPRODUCED, OR COPIED OR USED AS THE BASIS FOR THE MANUFACTURE OR SALE OF APPARATUS WITHOUT WRITTEN PERMISSION.

| ACAD REFERENCE NO.  | 345-ENG-MASTER   |
|---------------------|------------------|
| DRAWN: R.STA.MONICA | DATE:MAY.16/2017 |
| CHECKED:            | DATE:            |
| SCALE: 1:1          | SHEET 2 OF 2     |
| DRAWING NUMBER      | ISSUE            |
| 345-FNG-MASTER      | 1                |