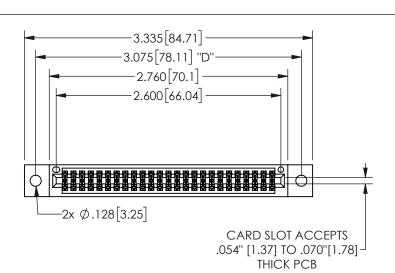

345/395 SERIES CARD EDGE CONNECTOR PART NUMBER: 345-050-524-802

YOUR CONNECTION TO QUALITY & SERVICE

**EDAC INC** TORONTO, ONTARIO CANADA

THESE DRAWINGS AND SPECIFICATIONS ARE THE PROPERTY OF EDAC INC.,AND SHALL NOT BE REPRODUCED, OR COPIED OR USED AS THE BASIS FOR THE MANUFACTURE OR SALE OF APPARATUS WITHOUT WRITTEN PERMISSION.

| ACAD REFERENCE NO. |              | 345-ENG-MASTER |           |
|--------------------|--------------|----------------|-----------|
| DRAWN:             | R.STA.MONICA | DATEMA         | Y.16/2017 |
| CHECKED:           |              | DATE:          |           |
| SCALE:             | NTS          | SHEET          | OF 2      |
| DRAWING NUMBER     |              |                | ISSUE     |
| 345-ENG-MASTER     |              |                | 1         |