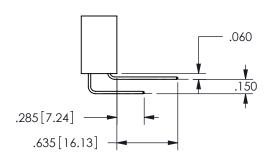

**SECTION A-A** 

ISSUE NUMBER ORIGINAL

1

**Contact Code 558** 

Contact Code 559

**Contact Code 560** 

INSULATOR MATERIAL: THERMOPLASTIC POLYESTER, UL 94V-0

DAP MATERIAL AVAILABLE UPON REQUEST

CONTACT MATERIAL; COPPER ALLOY

CONTACT PLATING: GOLD ON THE MATING AREA, TIN PLATING ON THE CONTACT TAILS, NICKEL UNDERPLATE

345/395 SERIES CARD EDGE CONNECTOR CONTACT CODE 555,556,558,559,560 DIMENSIONS