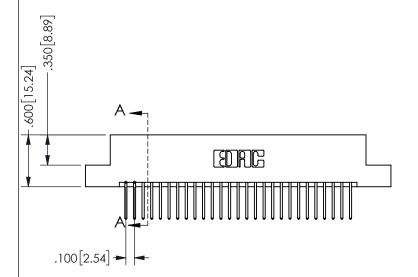

SECTION A-A

ISSUE NUMBER ORIGINAL

1

**Contact Code 558** 

Contact Code 559

**Contact Code 560** 

INSULATOR MATERIAL: THERMOPLASTIC POLYESTER, UL 94V-0

DAP MATERIAL AVAILABLE UPON REQUEST

CONTACT MATERIAL; COPPER ALLOY

CONTACT PLATING: GOLD ON THE MATING AREA, TIN PLATING ON THE CONTACT TAILS, NICKEL UNDERPLATE

345/395 SERIES CARD EDGE CONNECTOR CONTACT CODE 555,556,558,559,560 DIMENSIONS