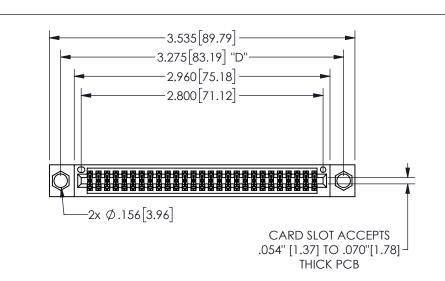

345/395 SERIES CARD EDGE CONNECTOR PART NUMBER: 345-054-523-204

YOUR CONNECTION TO QUALITY & SERVICE

**EDAC INC** TORONTO, ONTARIO CANADA

THESE DRAWINGS AND SPECIFICATIONS ARE THE PROPERTY OF EDAC INC.,AND SHALL NOT BE REPRODUCED,OR COPIED OR USED AS THE BASIS FOR THE MANUFACTURE OR SALE OF APPARATUS WITHOUT WRITTEN PERMISSION.

| ACAD REFERENCE NO. |               | 345-ENG-MASTER |           |
|--------------------|---------------|----------------|-----------|
| DRAWN:             | R.STA.MONICA  | DATEMA         | Y.16/2017 |
| CHECKED:           |               | DATE:          |           |
| SCALE:             | NTS           | SHEET          | OF 2      |
| DRAWING            | NUMBER        |                | ISSUE     |
| 3                  | 45-ENG-MASTER |                | 1         |