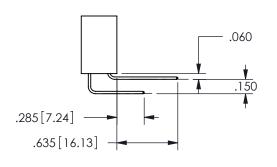

THIS IS A C.A.D. GENERATED DRAWING DO NOT MAKE MANUAL REVISIONS TO MASTER.

ISSUE NUMBER

ORIGINAL

.160 4.06 .330[8.38] POINT OF CARD SLOT CONTACT .370 9.4

<u>Contact Dimensions:</u>
523-P.C. Tail .025 Sq.(0.64 Sq.) - Tail LG=.390(9.91)
.100 (2.54) Contact Spacing x .200 (5.08) Row Spacing