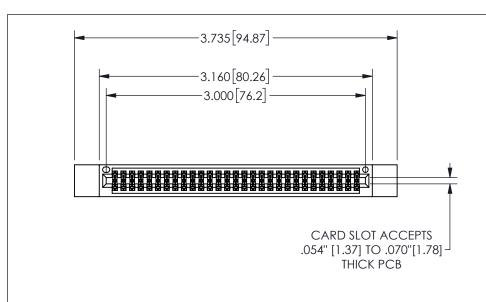

| 345/395 SERIES CARD EDGE CONNECTOR |
|------------------------------------|
| PART NUMBER: 345-058-560-212       |

YOUR CONNECTION TO QUALITY & SERVICE

**EDAC INC** TORONTO, ONTARIO CANADA

THESE DRAWINGS AND SPECIFICATIONS ARE THE PROPERTY OF EDAC INC.,AND SHALL NOT BE REPRODUCED,OR COPIED OR USED AS THE BASIS FOR THE MANUFACTURE OR SALE OF APPARATUS WITHOUT WRITTEN PERMISSION.

| ACAD RE        | FERENCE NO.  | 345-ENG-MASTER |           |
|----------------|--------------|----------------|-----------|
| DRAWN:         | R.STA.MONICA | DATEMA         | Y.16/2017 |
| CHECKED:       |              | DATE:          |           |
| SCALE:         | NTS          | SHEET          | OF 2      |
| DRAWING        | NUMBER       |                | ISSUE     |
| 345-ENG-MASTER |              |                | 1         |