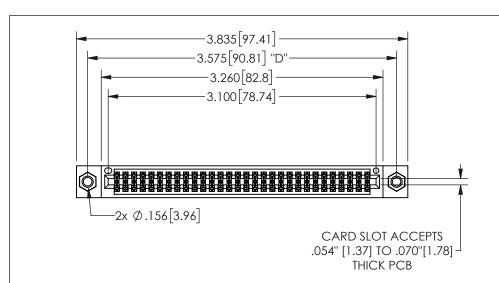

345/395 SERIES CARD EDGE CONNECTOR PART NUMBER: 345-060-541-507

YOUR CONNECTION TO QUALITY & SERVICE

**EDAC INC** TORONTO, ONTARIO CANADA

THESE DRAWINGS AND SPECIFICATIONS ARE THE PROPERTY OF EDAC INC.,AND SHALL NOT BE REPRODUCED,OR COPIED OR USED AS THE BASIS FOR THE MANUFACTURE OR SALE OF APPARATUS WITHOUT WRITTEN PERMISSION.

| ACAD REFERENCE NO. |              | 345-ENG-MASTER |           |
|--------------------|--------------|----------------|-----------|
| DRAWN:             | R.STA.MONICA | DATEMA         | Y.16/2017 |
| CHECKED:           |              | DATE:          |           |
| SCALE:             | NTS          | SHEET          | OF 2      |
| DRAWING            | NUMBER       |                | ISSUE     |
| 345-ENG-MASTER     |              |                | 1         |