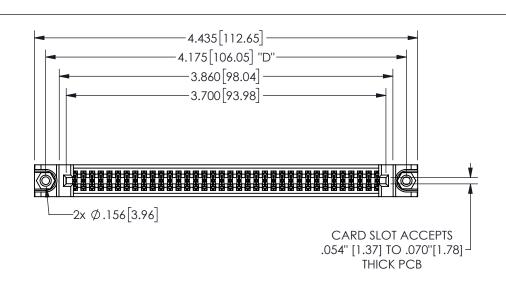

345/395 SERIES CARD EDGE CONNECTOR PART NUMBER: 345-072-541-288

YOUR CONNECTION TO QUALITY & SERVICE

**EDAC INC** TORONTO, ONTARIO CANADA

THESE DRAWINGS AND SPECIFICATIONS ARE THE PROPERTY OF EDAC INC.,AND SHALL NOT BE REPRODUCED,OR COPIED OR USED AS THE BASIS FOR THE MANUFACTURE OR SALE OF APPARATUS WITHOUT WRITTEN PERMISSION.

| ACAD REFERENCE NO.  |        | 345-ENG-MASTER   |       |
|---------------------|--------|------------------|-------|
| DRAWN: R.STA.MONICA |        | DATE:MAY.16/2017 |       |
| CHECKED:            |        | DATE:            |       |
| SCALE:              | NTS    | SHEET            | OF 2  |
| DRAWING             | NUMBER |                  | ISSUE |
| 345-ENG-MASTER      |        |                  | 1     |