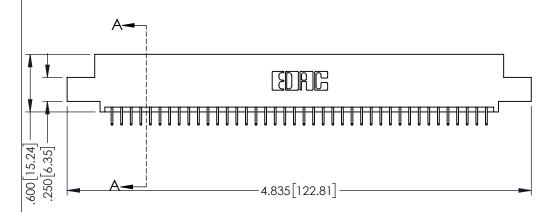

INSULATOR MATERIAL: THERMOPLASTIC PBT BLACK, UL 94V-0

CONTACT MATERIAL; COPPER TIN ALLOY CONTACT PLATING: GOLD ON THE MATING AREA, TIN PLATING ON THE CONTACT TAILS, NICKEL UNDERPLATE

| 345/395 SERIES CARD EDGE CONNECTOR |
|------------------------------------|
| PART NUMBER: 345-080-525-507       |

YOUR CONNECTION TO QUALITY & SERVICE

| ACAD REFERENCE NO. 345-ENG-MASTER |                  |        |  |  |
|-----------------------------------|------------------|--------|--|--|
| DRAWN: R.STA.MONICA               | DATE:MAY.16/2017 |        |  |  |
| CHECKED:                          | DATE:            |        |  |  |
| SCALE: 1:1                        | SHEET '          | I OF 2 |  |  |
| DRAWING NUMBER                    |                  | ISSUE  |  |  |
| 345-ENG-MASTER                    |                  | 1      |  |  |