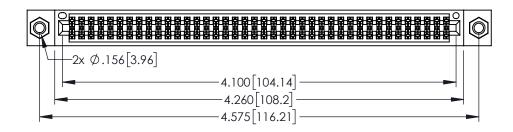

<u>Contact Dimensions:</u>
525-P.C. Tail .018 Sq.(0.46 Sq.) - Tail LG=.150(3.81)
.100 (2.54) Contact Spacing x .200 (5.08) Row Spacing

1

..330[8.38] CARD SLOT .160[4.06] POINT OF CONTACT **SECTION A-A** 

INSULATOR MATERIAL: THERMOPLASTIC PBT BLACK, UL 94V-0

CONTACT MATERIAL; COPPER TIN ALLOY CONTACT PLATING: GOLD ON THE MATING AREA, TIN PLATING ON THE CONTACT TAILS, NICKEL UNDERPLATE

| 345/395 SERIES CARD EDGE CONNECTOR |
|------------------------------------|
| PART NUMBER: 345-080-525-507       |

YOUR CONNECTION TO QUALITY & SERVICE

| ACAD REFERENCE NO. 345-ENG-MASTER |                  |        |  |  |
|-----------------------------------|------------------|--------|--|--|
| DRAWN: R.STA.MONICA               | DATE:MAY.16/2017 |        |  |  |
| CHECKED:                          | DATE:            |        |  |  |
| SCALE: 1:1                        | SHEET '          | I OF 2 |  |  |
| DRAWING NUMBER                    |                  | ISSUE  |  |  |
| 345-ENG-MASTER                    |                  | 1      |  |  |