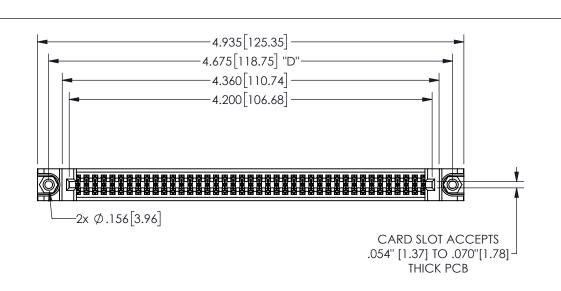

THIS IS A C.A.D. GENERATED DRAWING DO NOT MAKE MANUAL REVISIONS TO MASTER.

ISSUE NUMBER ORIGINAL

.240[6.1] .600[15.24] 250 [6.35] .100[2.54]

.160 4.06 .330[8.38] POINT OF CARD SLOT CONTACT .370 9.4

<u>Contact Dimensions:</u> 544-Wire Wrap .050x.025(1.27x0.64) - Tail LG=.750(19.05)

.100 (2.54) Contact Spacing x .200 (5.08) Row Spacing

345/395 SERIES CARD EDGE CONNECTOR PART NUMBER: 345-082-544-588

YOUR CONNECTION TO QUALITY & SERVICE

**EDAC INC** TORONTO, ONTARIO CANADA

THESE DRAWINGS AND SPECIFICATIONS ARE THE PROPERTY OF EDAC INC.,AND SHALL NOT BE REPRODUCED, OR COPIED OR USED AS THE BASIS FOR THE MANUFACTURE OR SALE OF APPARATUS WITHOUT WRITTEN PERMISSION.