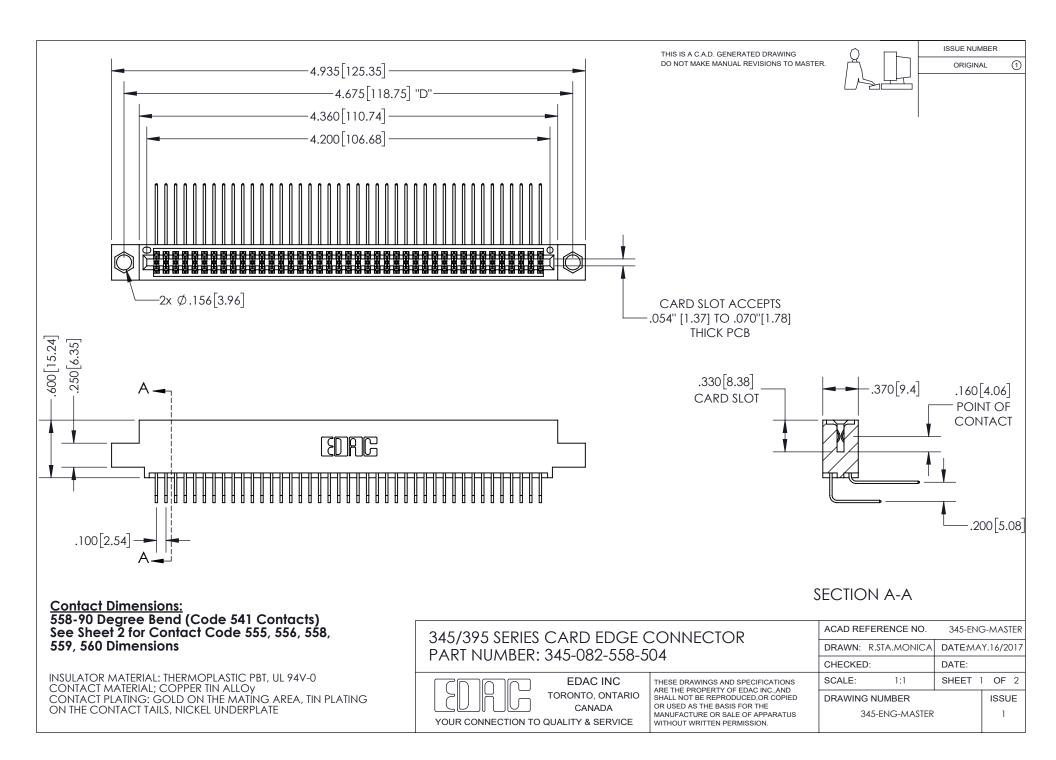

ISSUE NUMBER ORIGINAL

1

**Contact Code 558** 

**Contact Code 559** 

Contact Code 560

- INSULATOR MATERIAL: THERMOPLASTIC POLYESTER, UL 94V-0
- DAP MATERIAL AVAILABLE UPON REQUEST
- CONTACT MATERIAL; COPPER ALLOY

CONTACT PLATING: GOLD ON THE MATING AREA, TIN PLATING ON THE CONTACT TAILS, NICKEL UNDERPLATE

\*FOR ALL OTHER SPECIFICATIONS REFER TO SHEET 3\*