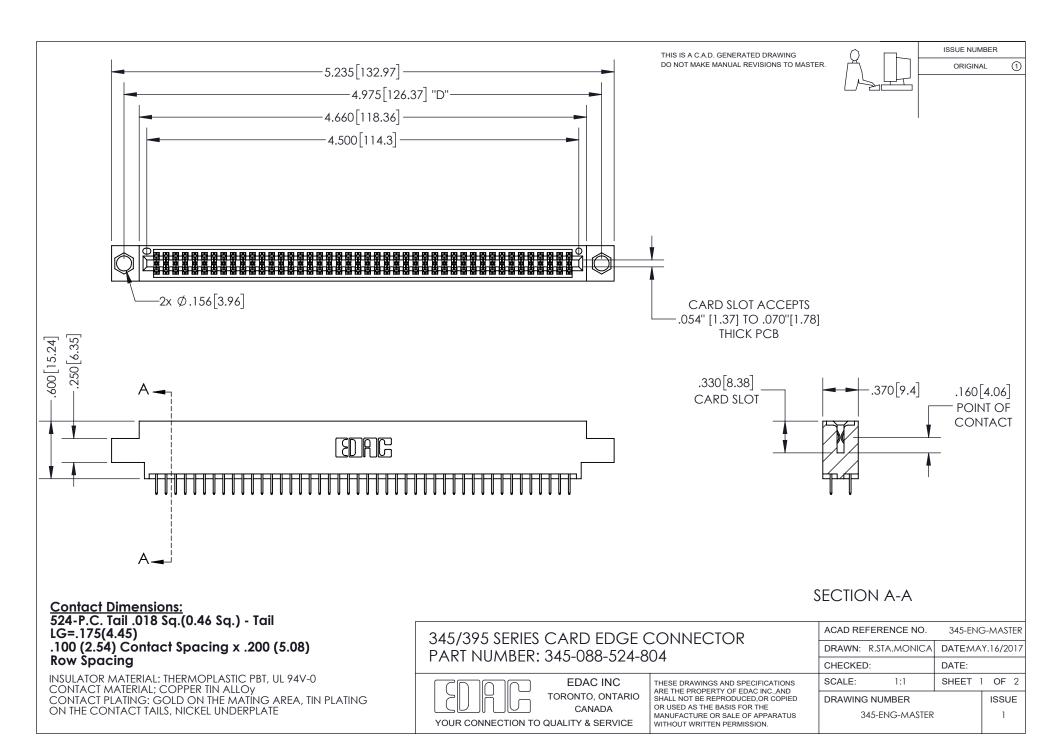

ISSUE NUMBER ORIGINAL

1

**Contact Code 558** 

**Contact Code 559** 

Contact Code 560

- INSULATOR MATERIAL: THERMOPLASTIC POLYESTER, UL 94V-0
- DAP MATERIAL AVAILABLE UPON REQUEST
- CONTACT MATERIAL; COPPER ALLOY

CONTACT PLATING: GOLD ON THE MATING AREA, TIN PLATING ON THE CONTACT TAILS, NICKEL UNDERPLATE

\*FOR ALL OTHER SPECIFICATIONS REFER TO SHEET 3\*