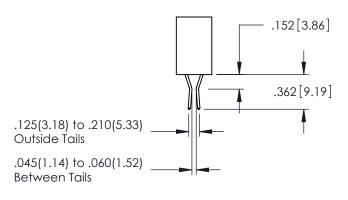

## 345/395 SERIES CARD EDGE CONNECTOR CONTACT CODE 555,556,558,559,560 DIMENSIONS

YOUR CONNECTION TO QUALITY & SERVICE

|   | ACAD REFERENCE NO. 345-ENG-MASTER |                  |  |
|---|-----------------------------------|------------------|--|
|   | DRAWN: R.STA.MONICA               | DATE:MAY.16/2017 |  |
|   | CHECKED:                          | DATE:            |  |
|   | SCALE: 1:1                        | SHEET 2 OF 2     |  |
| D | DRAWING NUMBER                    | ISSUE            |  |