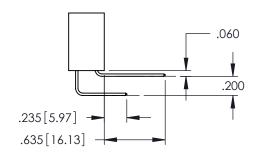

1





INSULATOR MATERIAL: THERMOPLASTIC PBT BLACK, UL 94V-0 CONTACT MATERIAL; COPPER TIN ALLOY

CONTACT PLATING: GOLD ON THE MATING AREA, TIN PLATING ON THE CONTACT TAILS, NICKEL UNDERPLATE

345/395 SERIES CARD EDGE CONNECTOR PART NUMBER: 345-118-556-858

YOUR CONNECTION TO QUALITY & SERVICE

| ACAD REFERENCE NO   | . 345-ENG-MASTER |
|---------------------|------------------|
| DRAWN: R.STA.MONICA | DATE:MAY.16/2017 |
| CHECKED:            | DATE:            |
| SCALE: 1:1          | SHEET 1 OF 2     |
| DRAWING NUMBER      | ISSUE            |
| 345-ENG-MASTER      | 1                |









## **Contact Code 558**

## Contact Code 559

## Contact Code 560

INSULATOR MATERIAL: THERMOPLASTIC POLYESTER, UL 94V-0 DAP MATERIAL AVAILABLE UPON REQUEST

CONTACT MATERIAL; COPPER ALLOY CONTACT PLATING: GOLD ON THE MATING AREA, TIN PLATING ON THE CONTACT TAILS, NICKEL UNDERPLATE

## 345/395 SERIES CARD EDGE CONNECTOR CONTACT CODE 555,556,558,559,560 DIMENSIONS

YOUR CONNECTION TO QUALITY & SERVICE

|   | ACAD REFERENCE NO. 345-ENG-MASTER |                  |  |
|---|-----------------------------------|------------------|--|
|   | DRAWN: R.STA.MONICA               | DATE:MAY.16/2017 |  |
|   | CHECKED:                          | DATE:            |  |
|   | SCALE: 1:1                        | SHEET 2 OF 2     |  |
| D | DRAWING NUMBER                    | ISSUE            |  |

345-