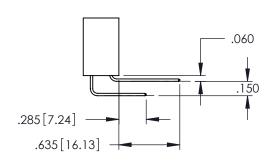

## Contact Code 559

## Contact Code 560

INSULATOR MATERIAL: THERMOPLASTIC POLYESTER, UL 94V-0 DAP MATERIAL AVAILABLE UPON REQUEST

CONTACT MATERIAL; COPPER ALLOY CONTACT PLATING: GOLD ON THE MATING AREA, TIN PLATING ON THE CONTACT TAILS, NICKEL UNDERPLATE