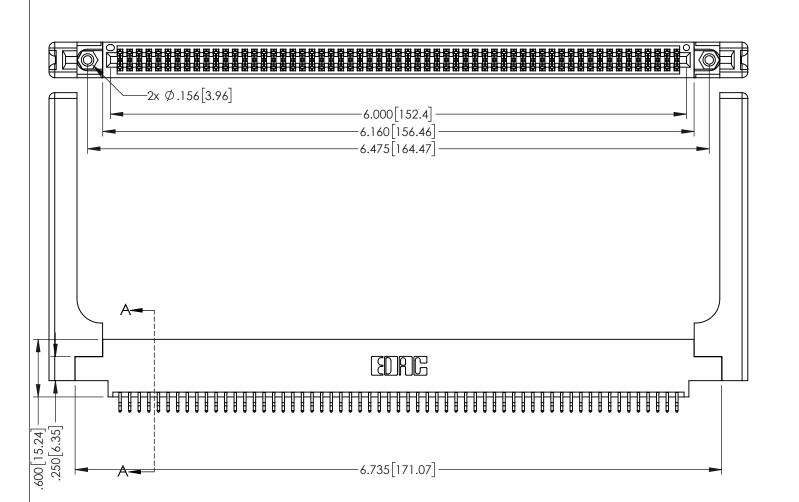

1

INSULATOR MATERIAL: THERMOPLASTIC PBT BLACK, UL 94V-0 CONTACT MATERIAL; COPPER TIN ALLOY

CONTACT PLATING: GOLD ON THE MATING AREA, TIN PLATING ON THE CONTACT TAILS, NICKEL UNDERPLATE

345/395 SERIES CARD EDGE CONNECTOR PART NUMBER: 345-118-556-858

YOUR CONNECTION TO QUALITY & SERVICE

| ACAD REFERENCE NO   | . 345-ENG-MASTER |
|---------------------|------------------|
| DRAWN: R.STA.MONICA | DATE:MAY.16/2017 |
| CHECKED:            | DATE:            |
| SCALE: 1:1          | SHEET 1 OF 2     |
| DRAWING NUMBER      | ISSUE            |
| 345-ENG-MASTER      | 1                |