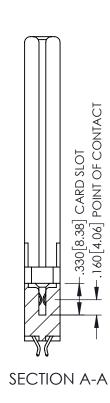

## 345/395 SERIES CARD EDGE CONNECTOR CONTACT CODE 555,556,558,559,560 DIMENSIONS

YOUR CONNECTION TO QUALITY & SERVICE

|   | ACAD REFERENCE NO. 345-ENG-MASTER |                  |  |
|---|-----------------------------------|------------------|--|
|   | DRAWN: R.STA.MONICA               | DATE:MAY.16/2017 |  |
|   | CHECKED:                          | DATE:            |  |
|   | SCALE: 1:1                        | SHEET 2 OF 2     |  |
| D | DRAWING NUMBER                    | ISSUE            |  |