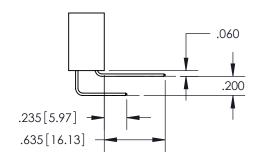

<u>Contact Dimensions:</u> 560-Extender Board Bend (Code 523 Contacts) See Sheet 2 for Contact Code 555, 556, 558, 559, 560 Dimensions

INSULATOR MATERIAL: THERMOPLASTIC PBT, UL 94V-0 CONTACT MATERIAL; COPPER TIN ALLOY CONTACT PLATING: GOLD ON THE MATING AREA, TIN PLATING ON THE CONTACT TAILS, NICKEL UNDERPLATE

345-ENG-MASTER

ISSUE NUMBER ORIGINAL

1

**Contact Code 558** 

**Contact Code 559** 

Contact Code 560

- INSULATOR MATERIAL: THERMOPLASTIC POLYESTER, UL 94V-0
- DAP MATERIAL AVAILABLE UPON REQUEST
- CONTACT MATERIAL; COPPER ALLOY

CONTACT PLATING: GOLD ON THE MATING AREA, TIN PLATING ON THE CONTACT TAILS, NICKEL UNDERPLATE

\*FOR ALL OTHER SPECIFICATIONS REFER TO SHEET 3\*

## 345/395 SERIES CARD EDGE CONNECTOR CONTACT CODE 555,556,558,559,560 DIMENSIONS

YOUR CONNECTION TO QUALITY & SERVICE

**EDAC INC** TORONTO, ONTARIO CANADA

THESE DRAWINGS AND SPECIFICATIONS ARE THE PROPERTY OF EDAC INC.,AND SHALL NOT BE REPRODUCED, OR COPIED OR USED AS THE BASIS FOR THE MANUFACTURE OR SALE OF APPARATUS WITHOUT WRITTEN PERMISSION.