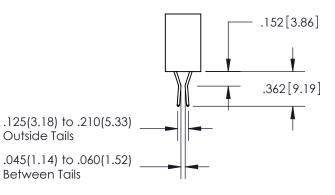

345-ENG-MASTER

ISSUE NUMBER ORIGINAL

1

**Contact Code 558** 

**Contact Code 559** 

Contact Code 560

- INSULATOR MATERIAL: THERMOPLASTIC POLYESTER, UL 94V-0
- DAP MATERIAL AVAILABLE UPON REQUEST
- CONTACT MATERIAL; COPPER ALLOY