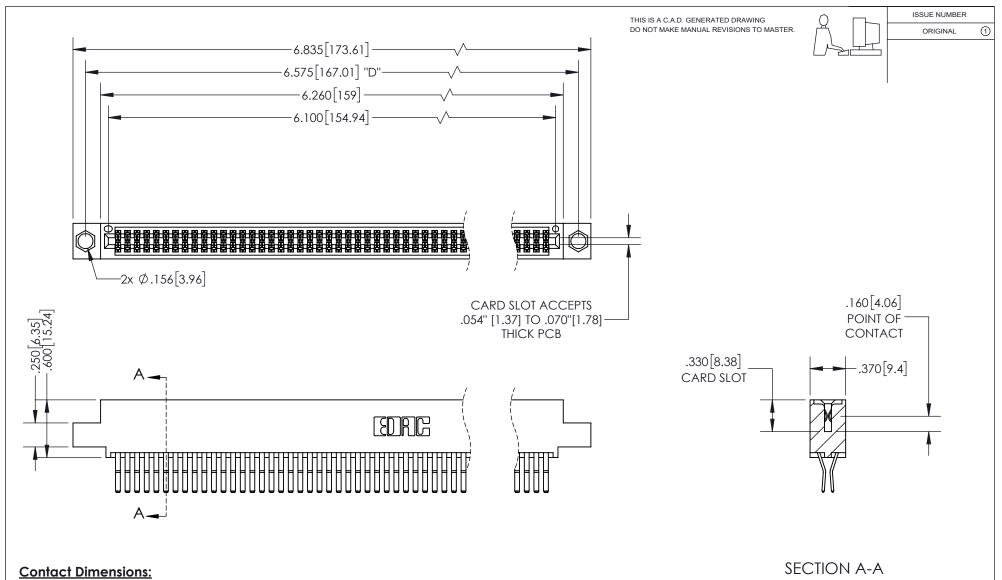

<u>Contact Dimensions:</u> 560-Extender Board Bend (Code 523 Contacts) See Sheet 2 for Contact Code 555, 556, 558, 559, 560 Dimensions

INSULATOR MATERIAL: THERMOPLASTIC PBT, UL 94V-0 CONTACT MATERIAL; COPPER TIN ALLOY CONTACT PLATING: GOLD ON THE MATING AREA, TIN PLATING ON THE CONTACT TAILS, NICKEL UNDERPLATE

## 345/395 SERIES CARD EDGE CONNECTOR PART NUMBER: 345-120-560-504

YOUR CONNECTION TO QUALITY & SERVICE

**EDAC INC** TORONTO, ONTARIO CANADA

THESE DRAWINGS AND SPECIFICATIONS ARE THE PROPERTY OF EDAC INC.,AND SHALL NOT BE REPRODUCED, OR COPIED OR USED AS THE BASIS FOR THE MANUFACTURE OR SALE OF APPARATUS WITHOUT WRITTEN PERMISSION.

| ACAD REFERENCE NO.  | 345-ENG-MASTE  | R  |
|---------------------|----------------|----|
| DRAWN: R.STA.MONICA | DATE:MAY.16/20 | 17 |
| CHECKED:            | DATE:          |    |
| SCALE: 1:1          | SHEET 1 OF 2   | 2  |
| DRAWING NUMBER      | ISSUE          | =  |