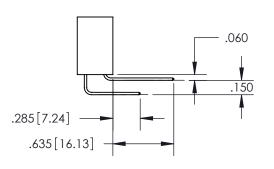

<u>Contact Dimensions:</u> 560-Extender Board Bend (Code 523 Contacts) See Sheet 2 for Contact Code 555, 556, 558, 559, 560 Dimensions

INSULATOR MATERIAL: THERMOPLASTIC PBT, UL 94V-0 CONTACT MATERIAL; COPPER TIN ALLOY CONTACT PLATING: GOLD ON THE MATING AREA, TIN PLATING ON THE CONTACT TAILS, NICKEL UNDERPLATE

345-ENG-MASTER

ISSUE NUMBER ORIGINAL

1

**Contact Code 558** 

**Contact Code 559** 

Contact Code 560

- INSULATOR MATERIAL: THERMOPLASTIC POLYESTER, UL 94V-0
- DAP MATERIAL AVAILABLE UPON REQUEST
- CONTACT MATERIAL; COPPER ALLOY

CONTACT PLATING: GOLD ON THE MATING AREA, TIN PLATING ON THE CONTACT TAILS, NICKEL UNDERPLATE

\*FOR ALL OTHER SPECIFICATIONS REFER TO SHEET 3\*

## 345/395 SERIES CARD EDGE CONNECTOR CONTACT CODE 555,556,558,559,560 DIMENSIONS

YOUR CONNECTION TO QUALITY & SERVICE

**EDAC INC** TORONTO, ONTARIO CANADA

THESE DRAWINGS AND SPECIFICATIONS ARE THE PROPERTY OF EDAC INC.,AND SHALL NOT BE REPRODUCED, OR COPIED OR USED AS THE BASIS FOR THE MANUFACTURE OR SALE OF APPARATUS WITHOUT WRITTEN PERMISSION.