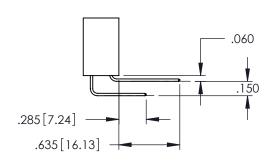

## **Contact Code 558**

## Contact Code 559

## **Contact Code 560**

INSULATOR MATERIAL: THERMOPLASTIC POLYESTER, UL 94V-0 DAP MATERIAL AVAILABLE UPON REQUEST

CONTACT MATERIAL; COPPER ALLOY CONTACT PLATING: GOLD ON THE MATING AREA, TIN PLATING ON THE CONTACT TAILS, NICKEL UNDERPLATE

## 345/395 SERIES CARD EDGE CONNECTOR CONTACT CODE 555,556,558,559,560 DIMENSIONS

YOUR CONNECTION TO QUALITY & SERVICE

|   | ACAD REFERENCE NO. 345-ENG-MASTER |                  |  |
|---|-----------------------------------|------------------|--|
|   | DRAWN: R.STA.MONICA               | DATE:MAY.16/2017 |  |
|   | CHECKED:                          | DATE:            |  |
|   | SCALE: 1:1                        | SHEET 2 OF 2     |  |
| D | DRAWING NUMBER                    | ISSUE            |  |