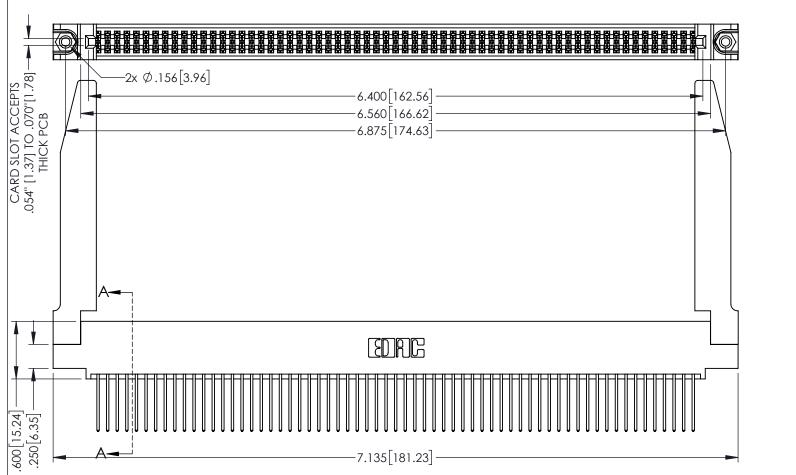

<u>Contact Dimensions:</u>
540-Wire Wrap .025 Sq.(0.64 Sq.) - Tail LG=.560(14.22)
.100 (2.54) Contact Spacing x .200 (5.08) Row Spacing

THIS IS A C.A.D. GENERATED DRAWING DO NOT MAKE MANUAL REVISIONS TO MASTE

1220F MOMBEL

ORIGINAL

POINT OF CONTACT

160 4.06

150 [3.81]

.330[8.38] CARD SLOT

1

INSULATOR MATERIAL: THERMOPLASTIC PBT BLACK, UL 94V-0
CONTACT MATERIAL; COPPER TIN ALLOY
CONTACT PLATING: GOLD ON THE MATING AREA. TIN PLATIN

CONTACT PLATING: GOLD ON THE MATING AREA, TIN PLATING ON THE CONTACT TAILS, NICKEL UNDERPLATE

EDNG

EDAC INC TORONTO, ONTARIO CANADA

CANADA OR USED AS THE BASIS FOR T MANUFACTURE OR SALE OF APT YOUR CONNECTION TO QUALITY & SERVICE WITHOUT WRITTEN PERMISSION.

| ACAD REFERENCE NO. 345-ENG-MASTER |                 |           |  |
|-----------------------------------|-----------------|-----------|--|
| DRAWN: R.STA.MONICA               | DATE: <b>MA</b> | Y.16/2017 |  |
| CHECKED:                          | DATE:           |           |  |
| SCALE: 1:1                        | SHEET 1         | OF 2      |  |
| DRAWING NUMBER                    |                 | ISSUE     |  |
| 345-ENG-MASTER                    |                 | 1         |  |