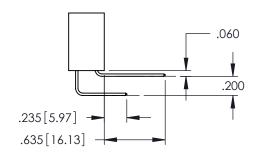

## **Contact Code 558**

## Contact Code 559

## **Contact Code 560**

INSULATOR MATERIAL: THERMOPLASTIC POLYESTER, UL 94V-0 DAP MATERIAL AVAILABLE UPON REQUEST

CONTACT MATERIAL; COPPER ALLOY CONTACT PLATING: GOLD ON THE MATING AREA, TIN PLATING ON THE CONTACT TAILS, NICKEL UNDERPLATE

## 345/395 SERIES CARD EDGE CONNECTOR CONTACT CODE 555,556,558,559,560 DIMENSIONS

YOUR CONNECTION TO QUALITY & SERVICE

|   | ACAD REFERENCE NO. 345-ENG-MASTER |                  |  |
|---|-----------------------------------|------------------|--|
|   | DRAWN: R.STA.MONICA               | DATE:MAY.16/2017 |  |
|   | CHECKED:                          | DATE:            |  |
|   | SCALE: 1:1                        | SHEET 2 OF 2     |  |
| D | DRAWING NUMBER                    | ISSUE            |  |