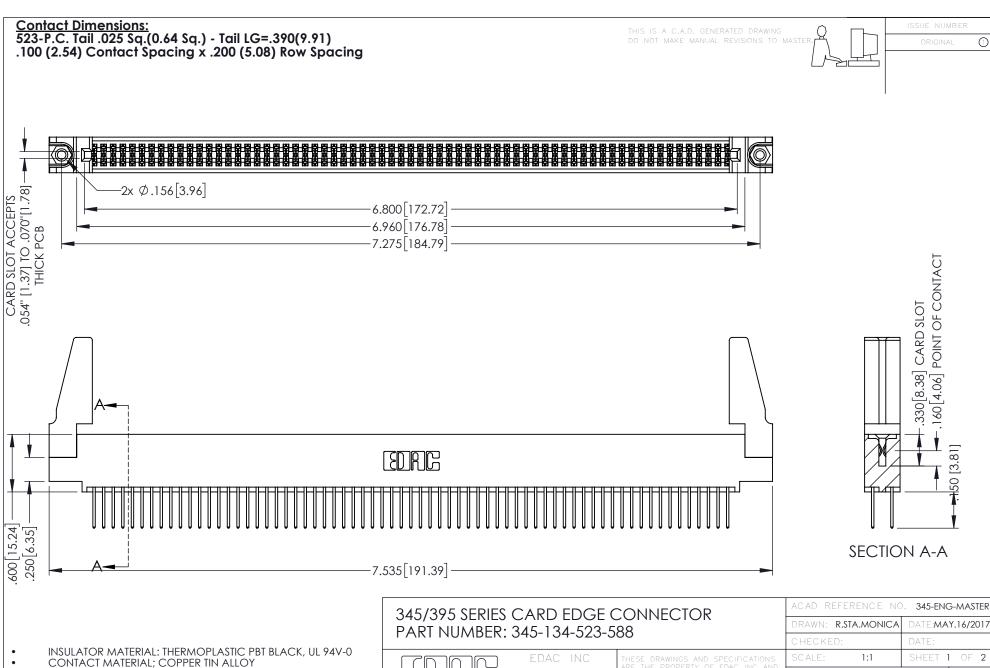

CONTACT PLATING: GOLD ON THE MATING AREA, TIN PLATING ON THE CONTACT TAILS, NICKEL UNDERPLATE

YOUR CONNECTION TO QUALITY & SERVICE

| ACAD REFERENCE NO. 345-ENG-MASTER |                      |
|-----------------------------------|----------------------|
| DRAWN: R.STA.MON                  | ICA DATE:MAY.16/2017 |
| CHECKED:                          | DATE:                |
| SCALE: 1:1                        | SHEET 1 OF 2         |
| DRAWING NUMBER                    | ISSUE                |