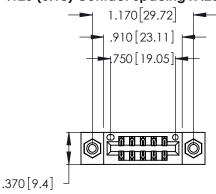

<u>Contact Dimensions:</u>
520-P.C. Tail .030x.018 (0.76x0.46) - Tail LG. = .175 (4.45) .125 (3.18) Contact Spacing x .250 (6.35) Row Spacing

- INSULATOR MATERIAL: THERMOPLASTIC POLYESTER, UL 94V-0 CONTACT MATERIAL; COPPER, NICKEL, TIN ALLOY CA-725
- CONTACT PLATING: GOLD ON THE MATING AREA, TIN-LEAD ON THE CONTACT TAILS, NICKEL UNDERPLATE

THIS IS A C.A.D. GENERATED DRAWING DO NOT MAKE MANUAL REVISIONS TO MASTER.

1

| Card Slot Accepts .054 [1.37] to .070 [1.78] —— Thick P.C. Board |
|------------------------------------------------------------------|
|                                                                  |
| .330 [8.38] Card Slot                                            |
| .160 [4.07] Point of Contact                                     |

| 346/396 SERIES CARD EDGE CONNECTOR |
|------------------------------------|
| PART NUMBER: 346-010-520-808       |

**EDAC INC** TORONTO, ONTARIO CANADA

THESE DRAWINGS AND SPECIFICATIONS ARE THE PROPERTY OF EDAC INC., AND SHALL NOT BE REPRODUCED, OR COPIED OR USED AS THE BASIS FOR THE MANUFACTURE OR SALE OF APPARATUS WITHOUT WRITTEN PERMISSION.