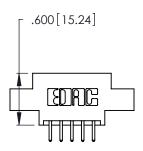

THIS IS A C.A.D. GENERATED DRAWING DO NOT MAKE MANUAL REVISIONS TO MASTER.

Contact Code 556

ISSUE NUMBER

ORIGINAL

1

**Contact Code 555** 

INSULATOR MATERIAL: THERMOPLASTIC POLYESTER, UL 94V-0 CONTACT MATERIAL; COPPER, NICKEL, TIN ALLOY CA-725 CONTACT PLATING: GOLD ON THE MATING AREA, TIN-LEAD ON THE CONTACT TAILS, NICKEL UNDERPLATE

## 346/396 SERIES CARD EDGE CONNECTOR CONTACT CODE 555,556,558,559,560 DIMENSIONS

YOUR CONNECTION TO QUALITY & SERVICE

**EDAC INC** TORONTO, ONTARIO CANADA

THESE DRAWINGS AND SPECIFICATIONS ARE THE PROPERTY OF EDAC INC.,AND SHALL NOT BE REPRODUCED, OR COPIED OR USED AS THE BASIS FOR THE MANUFACTURE OR SALE OF APPARATUS WITHOUT WRITTEN PERMISSION.