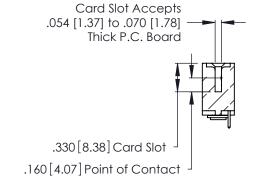

THIS IS A C.A.D. GENERATED DRAWING DO NOT MAKE MANUAL REVISIONS TO MASTER.

ISSUE NUMBER

ORIGINAL

1

**Contact Code 555** 

Contact Code 556

**Contact Code 558** 

**Contact Code 559** 

Contact Code 560

INSULATOR MATERIAL: THERMOPLASTIC POLYESTER, UL 94V-0 CONTACT MATERIAL; COPPER, NICKEL, TIN ALLOY CA-725 CONTACT PLATING: GOLD ON THE MATING AREA, TIN-LEAD

ON THE CONTACT TAILS, NICKEL UNDERPLATE

346/396 SERIES CARD EDGE CONNECTOR CONTACT CODE 555,556,558,559,560 DIMENSIONS

YOUR CONNECTION TO QUALITY & SERVICE

**EDAC INC** TORONTO, ONTARIO CANADA

THESE DRAWINGS AND SPECIFICATIONS ARE THE PROPERTY OF EDAC INC.,AND SHALL NOT BE REPRODUCED, OR COPIED OR USED AS THE BASIS FOR THE MANUFACTURE OR SALE OF APPARATUS WITHOUT WRITTEN PERMISSION.