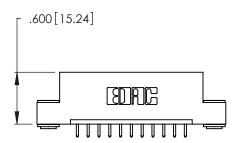

THIS IS A C.A.D. GENERATED DRAWING DO NOT MAKE MANUAL REVISIONS TO MASTER.

346/396 SERIES CARD EDGE CONNECTOR PART NUMBER: 346-011-521-103

**EDAC INC** TORONTO, ONTARIO CANADA

THESE DRAWINGS AND SPECIFICATIONS ARE THE PROPERTY OF EDAC INC.,AND SHALL NOT BE REPRODUCED, OR COPIED OR USED AS THE BASIS FOR THE MANUFACTURE OR SALE OF APPARATUS WITHOUT WRITTEN PERMISSION.