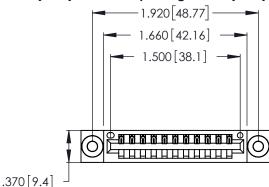

Contact Dimensions: 521-P.C. Tail .025 Sq. (0.64 Sq.) - Tail LG. =.150 (3.81) .125 (3.18) Contact Spacing x .250 (6.35) Row Spacing

- INSULATOR MATERIAL: THERMOPLASTIC POLYESTER, UL 94V-0 CONTACT MATERIAL; COPPER, NICKEL, TIN ALLOY CA-725
- CONTACT PLATING: GOLD ON THE MATING AREA, TIN-LEAD ON THE CONTACT TAILS, NICKEL UNDERPLATE

THIS IS A C.A.D. GENERATED DRAWING DO NOT MAKE MANUAL REVISIONS TO MASTER.

346/396 SERIES CARD EDGE CONNECTOR PART NUMBER: 346-011-521-103

**EDAC INC** TORONTO, ONTARIO CANADA

THESE DRAWINGS AND SPECIFICATIONS ARE THE PROPERTY OF EDAC INC.,AND SHALL NOT BE REPRODUCED, OR COPIED OR USED AS THE BASIS FOR THE MANUFACTURE OR SALE OF APPARATUS WITHOUT WRITTEN PERMISSION.