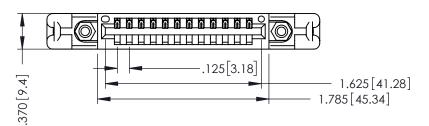

THIS IS A C.A.D. GENERATED DRAWING DO NOT MAKE MANUAL REVISIONS TO MASTER.

ISSUE NUMBER

ORIGINAL

1

INSULATOR MATERIAL: THERMOPLASTIC POLYESTER, UL 94V-0 CONTACT MATERIAL; COPPER, NICKEL, TIN ALLOY CA-725 CONTACT PLATING: GOLD ON THE MATING AREA, TIN-LEAD ON THE CONTACT TAILS, NICKEL UNDERPLATE

346/396 SERIES CARD EDGE CONNECTOR PART NUMBER: 346-012-521-658

YOUR CONNECTION TO QUALITY & SERVICE

**EDAC INC** TORONTO, ONTARIO CANADA

THESE DRAWINGS AND SPECIFICATIONS ARE THE PROPERTY OF EDAC INC.,AND SHALL NOT BE REPRODUCED,OR COPIED OR USED AS THE BASIS FOR THE MANUFACTURE OR SALE OF APPARATUS WITHOUT WRITTEN PERMISSION.