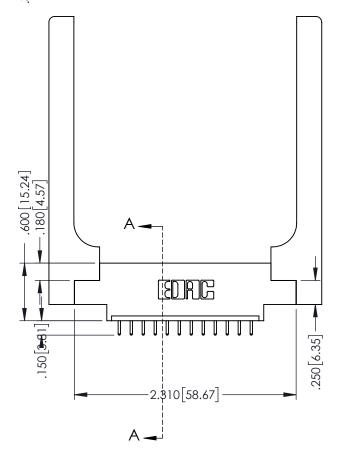

**SECTION A-A** 

Slot Depth Point of Contact

.330[8.38] : .160[4.06]

346-ENG-MASTER

ISSUE NUMBER ORIGINAL 1

## **Contact Code 555**

## **Contact Code 556**

INSULATOR MATERIAL: THERMOPLASTIC POLYESTER, UL 94V-0 CONTACT MATERIAL; COPPER, NICKEL, TIN ALLOY CA-725 CONTACT PLATING: GOLD ON THE MATING AREA, TIN-LEAD

ON THE CONTACT TAILS, NICKEL UNDERPLATE

## 346/396 SERIES CARD EDGE CONNECTOR CONTACT CODE 555,556,558,559,560 DIMENSIONS

YOUR CONNECTION TO QUALITY & SERVICE

**EDAC INC** TORONTO, ONTARIO CANADA

THESE DRAWINGS AND SPECIFICATIONS ARE THE PROPERTY OF EDAC INC.,AND SHALL NOT BE REPRODUCED, OR COPIED OR USED AS THE BASIS FOR THE MANUFACTURE OR SALE OF APPARATUS WITHOUT WRITTEN PERMISSION.