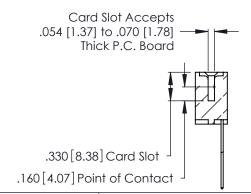

THIS IS A C.A.D. GENERATED DRAWING DO NOT MAKE MANUAL REVISIONS TO MASTER.

ISSUE NUMBER

ORIGINAL

1

**Contact Code 555** 

Contact Code 556

**Contact Code 558** 

**Contact Code 559** 

**Contact Code 560** 

INSULATOR MATERIAL: THERMOPLASTIC POLYESTER, UL 94V-0 CONTACT MATERIAL; COPPER, NICKEL, TIN ALLOY CA-725 CONTACT PLATING: GOLD ON THE MATING AREA, TIN-LEAD

ON THE CONTACT TAILS, NICKEL UNDERPLATE

346/396 SERIES CARD EDGE CONNECTOR CONTACT CODE 555,556,558,559,560 DIMENSIONS

YOUR CONNECTION TO QUALITY & SERVICE

**EDAC INC** TORONTO, ONTARIO CANADA

THESE DRAWINGS AND SPECIFICATIONS ARE THE PROPERTY OF EDAC INC.,AND SHALL NOT BE REPRODUCED, OR COPIED OR USED AS THE BASIS FOR THE MANUFACTURE OR SALE OF APPARATUS WITHOUT WRITTEN PERMISSION.

| ACAD REFERENCE NO. | 346-ENG-MASTER   |  |
|--------------------|------------------|--|
| DRAWN: J.LEE       | DATE: APR. 22/09 |  |
| <br>CHECKED:       | DATE:            |  |
| SCALE: 1:1         | SHEET 2 OF 2     |  |
| DRAWING NUMBER     | ISSUE            |  |
| 346-ENG-MASTER     | 1                |  |