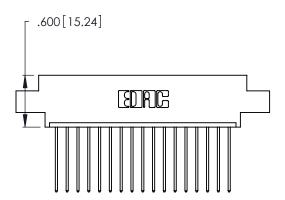

THIS IS A C.A.D. GENERATED DRAWING DO NOT MAKE MANUAL REVISIONS TO MASTER.

1

| 346/396 S | ERIES CARD EDGE CO    | ONNECTOR |
|-----------|-----------------------|----------|
| PART NU   | MBER: 346-017-541-602 | 2        |

**EDAC INC** TORONTO, ONTARIO CANADA

THESE DRAWINGS AND SPECIFICATIONS ARE THE PROPERTY OF EDAC INC., AND SHALL NOT BE REPRODUCED, OR COPIED OR USED AS THE BASIS FOR THE MANUFACTURE OR SALE OF APPARATUS WITHOUT WRITTEN PERMISSION.

| ACAD REFERENCE NO. | 346-ENG-MASTER   |
|--------------------|------------------|
| DRAWN: J.LEE       | DATE: APR. 22/09 |
| CHECKED:           | DATE:            |
| SCALE: N.T.S       | SHEET 1 OF 2     |
| DRAWING NUMBER     | ISSUE            |
| 346-ENG-MASTER     | 1 1              |