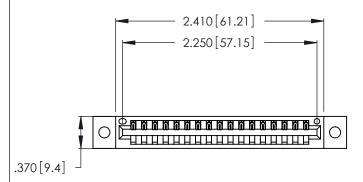

THIS IS A C.A.D. GENERATED DRAWING DO NOT MAKE MANUAL REVISIONS TO MASTER.

1

| 346/396 S | ERIES CARD EDGE CO    | ONNECTOR |
|-----------|-----------------------|----------|
| PART NU   | MBER: 346-017-541-602 | 2        |

**EDAC INC** TORONTO, ONTARIO CANADA

THESE DRAWINGS AND SPECIFICATIONS ARE THE PROPERTY OF EDAC INC., AND SHALL NOT BE REPRODUCED, OR COPIED OR USED AS THE BASIS FOR THE MANUFACTURE OR SALE OF APPARATUS WITHOUT WRITTEN PERMISSION.

| ACAD REFERENCE NO. | 346-ENG-MASTER   |
|--------------------|------------------|
| DRAWN: J.LEE       | DATE: APR. 22/09 |
| CHECKED:           | DATE:            |
| SCALE: N.T.S       | SHEET 1 OF 2     |
| DRAWING NUMBER     | ISSUE            |
| 346-ENG-MASTER     | 1 1              |