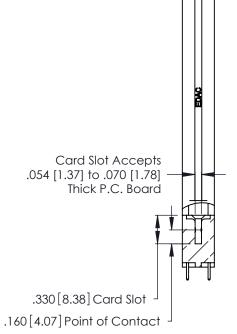

THIS IS A C.A.D. GENERATED DRAWING DO NOT MAKE MANUAL REVISIONS TO MASTER.

ISSUE NUMBER

ORIGINAL

1

**Contact Code 555** 

Contact Code 556

**Contact Code 558** 

**Contact Code 559** 

**Contact Code 560** 

INSULATOR MATERIAL: THERMOPLASTIC POLYESTER, UL 94V-0 CONTACT MATERIAL; COPPER, NICKEL, TIN ALLOY CA-725 CONTACT PLATING: GOLD ON THE MATING AREA, TIN-LEAD

ON THE CONTACT TAILS, NICKEL UNDERPLATE

346/396 SERIES CARD EDGE CONNECTOR CONTACT CODE 555,556,558,559,560 DIMENSIONS

YOUR CONNECTION TO QUALITY & SERVICE

**EDAC INC** TORONTO, ONTARIO CANADA

THESE DRAWINGS AND SPECIFICATIONS ARE THE PROPERTY OF EDAC INC.,AND SHALL NOT BE REPRODUCED, OR COPIED OR USED AS THE BASIS FOR THE MANUFACTURE OR SALE OF APPARATUS WITHOUT WRITTEN PERMISSION.