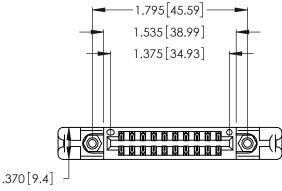

Contact Dimensions: 521-P.C. Tail .025 Sq. (0.64 Sq.) - Tail LG. =.150 (3.81) .125 (3.18) Contact Spacing x .250 (6.35) Row Spacing

- INSULATOR MATERIAL: THERMOPLASTIC POLYESTER, UL 94V-0 CONTACT MATERIAL; COPPER, NICKEL, TIN\_ALLOY CA-725
- CONTACT PLATING: GOLD ON THE MATING AREA, TIN-LEAD ON THE CONTACT TAILS, NICKEL UNDERPLATE

THIS IS A C.A.D. GENERATED DRAWING DO NOT MAKE MANUAL REVISIONS TO MASTER.

ISSUE NUMBER ORIGINAL 1

346/396 SERIES CARD EDGE CONNECTOR PART NUMBER: 346-020-521-858

**EDAC INC** TORONTO, ONTARIO CANADA

THESE DRAWINGS AND SPECIFICATIONS ARE THE PROPERTY OF EDAC INC.,AND SHALL NOT BE REPRODUCED, OR COPIED OR USED AS THE BASIS FOR THE MANUFACTURE OR SALE OF APPARATUS WITHOUT WRITTEN PERMISSION.