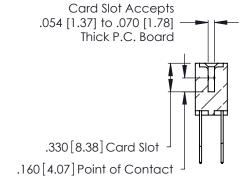

THIS IS A C.A.D. GENERATED DRAWING DO NOT MAKE MANUAL REVISIONS TO MASTER.

ISSUE NUMBER

ORIGINAL

1

**Contact Code 555** 

Contact Code 556

**Contact Code 558** 

**Contact Code 559** 

Contact Code 560

INSULATOR MATERIAL: THERMOPLASTIC POLYESTER, UL 94V-0 CONTACT MATERIAL; COPPER, NICKEL, TIN ALLOY CA-725 CONTACT PLATING: GOLD ON THE MATING AREA, TIN-LEAD

ON THE CONTACT TAILS, NICKEL UNDERPLATE

346/396 SERIES CARD EDGE CONNECTOR CONTACT CODE 555,556,558,559,560 DIMENSIONS

YOUR CONNECTION TO QUALITY & SERVICE

**EDAC INC** TORONTO, ONTARIO CANADA

THESE DRAWINGS AND SPECIFICATIONS ARE THE PROPERTY OF EDAC INC.,AND SHALL NOT BE REPRODUCED, OR COPIED OR USED AS THE BASIS FOR THE MANUFACTURE OR SALE OF APPARATUS WITHOUT WRITTEN PERMISSION.