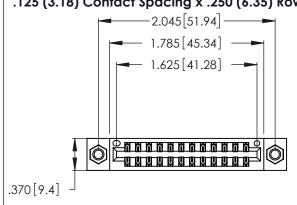

<u>Contact Dimensions:</u>
540-Wire Wrap .025 Sq. (0.64 Sq.) - Tail LG. =.560 (14.22) .125 (3.18) Contact Spacing x .250 (6.35) Row Spacing

- INSULATOR MATERIAL: THERMOPLASTIC POLYESTER, UL 94V-0 CONTACT MATERIAL; COPPER, NICKEL, TIN\_ALLOY CA-725
- CONTACT PLATING: GOLD ON THE MATING AREA, TIN-LEAD ON THE CONTACT TAILS, NICKEL UNDERPLATE

THIS IS A C.A.D. GENERATED DRAWING DO NOT MAKE MANUAL REVISIONS TO MASTER.

ISSUE NUMBER ORIGINAL 1

346/396 SERIES CARD EDGE CONNECTOR PART NUMBER: 346-024-540-207

**EDAC INC** TORONTO, ONTARIO CANADA

THESE DRAWINGS AND SPECIFICATIONS ARE THE PROPERTY OF EDAC INC.,AND SHALL NOT BE REPRODUCED, OR COPIED OR USED AS THE BASIS FOR THE MANUFACTURE OR SALE OF APPARATUS WITHOUT WRITTEN PERMISSION.