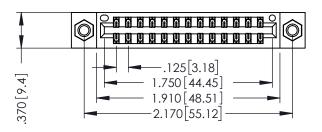

346/396 SERIES CARD EDGE CONNECTOR PART NUMBER: 346-026-520-207

YOUR CONNECTION TO QUALITY & SERVICE

**EDAC INC** TORONTO, ONTARIO CANADA

THESE DRAWINGS AND SPECIFICATIONS ARE THE PROPERTY OF EDAC INC.,AND SHALL NOT BE REPRODUCED, OR COPIED OR USED AS THE BASIS FOR THE MANUFACTURE OR SALE OF APPARATUS WITHOUT WRITTEN PERMISSION.

THIS IS A C.A.D. GENERATED DRAWING DO NOT MAKE MANUAL REVISIONS TO MASTER.

ISSUE NUMBER

ORIGINAL

1

INSULATOR MATERIAL: THERMOPLASTIC POLYESTER, UL 94V-0 CONTACT MATERIAL; COPPER, NICKEL, TIN ALLOY CA-725 CONTACT PLATING: GOLD ON THE MATING AREA, TIN-LEAD ON THE CONTACT TAILS, NICKEL UNDERPLATE