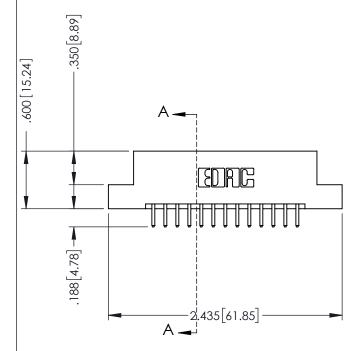

## **Contact Code 555**

## **Contact Code 556**

INSULATOR MATERIAL: THERMOPLASTIC POLYESTER, UL 94V-0 CONTACT MATERIAL; COPPER, NICKEL, TIN ALLOY CA-725 CONTACT PLATING: GOLD ON THE MATING AREA, TIN-LEAD

ON THE CONTACT TAILS, NICKEL UNDERPLATE

## 346/396 SERIES CARD EDGE CONNECTOR CONTACT CODE 555,556,558,559,560 DIMENSIONS

YOUR CONNECTION TO QUALITY & SERVICE

**EDAC INC** TORONTO, ONTARIO CANADA

THESE DRAWINGS AND SPECIFICATIONS ARE THE PROPERTY OF EDAC INC.,AND SHALL NOT BE REPRODUCED, OR COPIED OR USED AS THE BASIS FOR THE MANUFACTURE OR SALE OF APPARATUS WITHOUT WRITTEN PERMISSION.