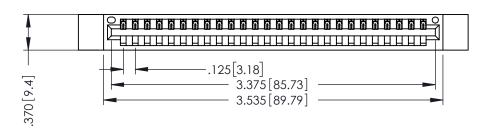

THIS IS A C.A.D. GENERATED DRAWING DO NOT MAKE MANUAL REVISIONS TO MASTER.

ISSUE NUMBER

ORIGINAL

1

.330 [8.38] Slot Depth .160 [4.06] Point of Contact

SECTION A-A

346-ENG-MASTER

EDRG 150 .250 [6.35] -43.076905 [19063.3192]

> 346/396 SERIES CARD EDGE CONNECTOR PART NUMBER: 346-026-521-612

YOUR CONNECTION TO QUALITY & SERVICE

**EDAC INC** TORONTO, ONTARIO CANADA

THESE DRAWINGS AND SPECIFICATIONS ARE THE PROPERTY OF EDAC INC., AND SHALL NOT BE REPRODUCED, OR COPIED OR USED AS THE BASIS FOR THE MANUFACTURE OR SALE OF APPARATUS WITHOUT WRITTEN PERMISSION.

| DRAWN: J.LEE   | DATE: APR. 22/09 |
|----------------|------------------|
| CHECKED:       | DATE:            |
| SCALE: 1:1     | SHEET 1 OF 2     |
| DRAWING NUMBER | ISSUE            |
| 346-ENG-MASTER | 1                |