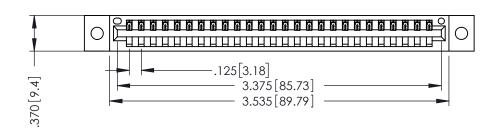

THIS IS A C.A.D. GENERATED DRAWING DO NOT MAKE MANUAL REVISIONS TO MASTER.

ISSUE NUMBER

ORIGINAL

1

.330 [8.38] Slot Depth .160 [4.06] Point of Contact

**SECTION A-A** 

346/396 SERIES CARD EDGE CONNECTOR PART NUMBER: 346-026-522-102