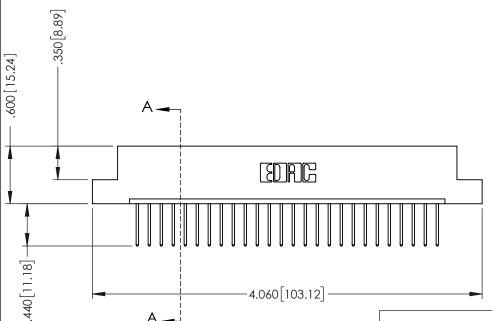

INSULATOR MATERIAL: THERMOPLASTIC POLYESTER, UL 94V-0 CONTACT MATERIAL; COPPER, NICKEL, TIN ALLOY CA-725 CONTACT PLATING: GOLD ON THE MATING AREA, TIN-LEAD

ON THE CONTACT TAILS, NICKEL UNDERPLATE

THIS IS A C.A.D. GENERATED DRAWING DO NOT MAKE MANUAL REVISIONS TO MASTER.

ORIGINAL 1

ISSUE NUMBER

**Contact Code 555** 

**Contact Code 556** 

INSULATOR MATERIAL: THERMOPLASTIC POLYESTER, UL 94V-0 CONTACT MATERIAL; COPPER, NICKEL, TIN ALLOY CA-725 CONTACT PLATING: GOLD ON THE MATING AREA, TIN-LEAD

ON THE CONTACT TAILS, NICKEL UNDERPLATE