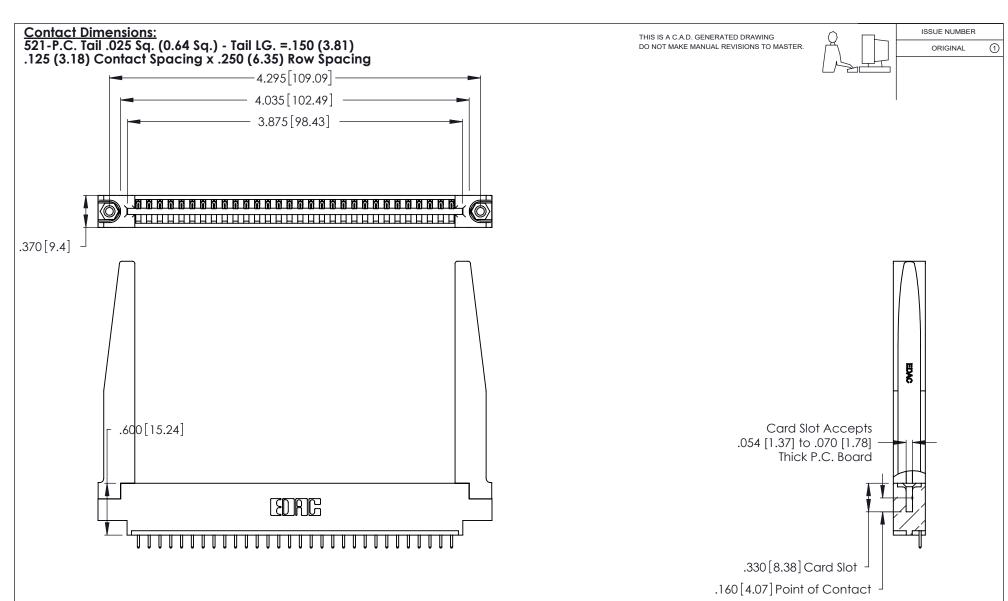

INSULATOR MATERIAL: THERMOPLASTIC POLYESTER, UL 94V-0 CONTACT MATERIAL; COPPER, NICKEL, TIN\_ALLOY CA-725

CONTACT PLATING: GOLD ON THE MATING AREA, TIN-LEAD ON THE CONTACT TAILS, NICKEL UNDERPLATE

| 346/396 SERIES CARD EDGE CONNECTOR |
|------------------------------------|
| PART NUMBER: 346-030-521-678       |

Contact Code 560

INSULATOR MATERIAL: THERMOPLASTIC POLYESTER, UL 94V-0 CONTACT MATERIAL; COPPER, NICKEL, TIN ALLOY CA-725 CONTACT PLATING: GOLD ON THE MATING AREA, TIN-LEAD ON THE CONTACT TAILS, NICKEL UNDERPLATE

346/396 SERIES CARD EDGE CONNECTOR CONTACT CODE 555,556,558,559,560 DIMENSIONS

YOUR CONNECTION TO QUALITY & SERVICE

**EDAC INC** TORONTO, ONTARIO CANADA

THESE DRAWINGS AND SPECIFICATIONS ARE THE PROPERTY OF EDAC INC.,AND SHALL NOT BE REPRODUCED, OR COPIED OR USED AS THE BASIS FOR THE MANUFACTURE OR SALE OF APPARATUS WITHOUT WRITTEN PERMISSION.