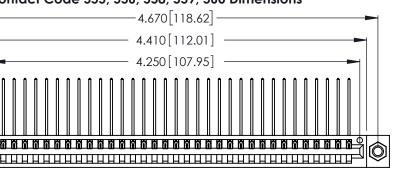

THIS IS A C.A.D. GENERATED DRAWING DO NOT MAKE MANUAL REVISIONS TO MASTER.

ISSUE NUMBER

ORIGINAL

1

**Contact Code 555** 

Contact Code 556

**Contact Code 558** 

**Contact Code 559** 

**Contact Code 560** 

INSULATOR MATERIAL: THERMOPLASTIC POLYESTER, UL 94V-0 CONTACT MATERIAL; COPPER, NICKEL, TIN ALLOY CA-725 CONTACT PLATING: GOLD ON THE MATING AREA, TIN-LEAD ON THE CONTACT TAILS, NICKEL UNDERPLATE

346/396 SERIES CARD EDGE CONNECTOR CONTACT CODE 555,556,558,559,560 DIMENSIONS

YOUR CONNECTION TO QUALITY & SERVICE

**EDAC INC** TORONTO, ONTARIO CANADA

THESE DRAWINGS AND SPECIFICATIONS ARE THE PROPERTY OF EDAC INC.,AND SHALL NOT BE REPRODUCED, OR COPIED OR USED AS THE BASIS FOR THE MANUFACTURE OR SALE OF APPARATUS WITHOUT WRITTEN PERMISSION.