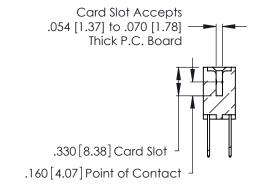

**Contact Code 560** 

INSULATOR MATERIAL: THERMOPLASTIC POLYESTER, UL 94V-0 CONTACT MATERIAL; COPPER, NICKEL, TIN ALLOY CA-725 CONTACT PLATING: GOLD ON THE MATING AREA, TIN-LEAD

ON THE CONTACT TAILS, NICKEL UNDERPLATE

346/396 SERIES CARD EDGE CONNECTOR CONTACT CODE 555,556,558,559,560 DIMENSIONS

YOUR CONNECTION TO QUALITY & SERVICE

**EDAC INC** TORONTO, ONTARIO CANADA

THESE DRAWINGS AND SPECIFICATIONS ARE THE PROPERTY OF EDAC INC.,AND SHALL NOT BE REPRODUCED, OR COPIED OR USED AS THE BASIS FOR THE MANUFACTURE OR SALE OF APPARATUS WITHOUT WRITTEN PERMISSION.