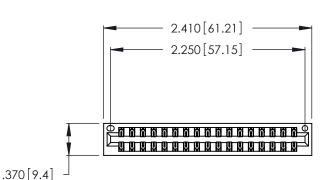

<u>Contact Dimensions:</u>
522-P.C. Tail .025 Sq. (0.64 Sq.) - Tail LG. =.440 (11.18)
.125 (3.18) Contact Spacing x .250 (6.35) Row Spacing

- INSULATOR MATERIAL: THERMOPLASTIC POLYESTER, UL 94V-0 CONTACT MATERIAL; COPPER, NICKEL, TIN\_ALLOY CA-725
- CONTACT PLATING: GOLD ON THE MATING AREA, TIN-LEAD ON THE CONTACT TAILS, NICKEL UNDERPLATE

THIS IS A C.A.D. GENERATED DRAWING DO NOT MAKE MANUAL REVISIONS TO MASTER.

| 346/396 SERIES CARD EDGE CONNECTOR |
|------------------------------------|
| PART NUMBER: 346-034-522-201       |

**EDAC INC** TORONTO, ONTARIO CANADA