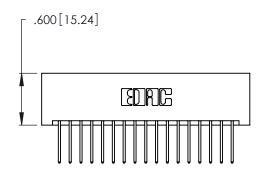

THIS IS A C.A.D. GENERATED DRAWING DO NOT MAKE MANUAL REVISIONS TO MASTER.

| 346/396 SERIES CARD EDGE CONNECTOR |
|------------------------------------|
| PART NUMBER: 346-034-522-201       |

**EDAC INC** TORONTO, ONTARIO CANADA

**Contact Code 560** 

INSULATOR MATERIAL: THERMOPLASTIC POLYESTER, UL 94V-0 CONTACT MATERIAL; COPPER, NICKEL, TIN ALLOY CA-725 CONTACT PLATING: GOLD ON THE MATING AREA, TIN-LEAD

ON THE CONTACT TAILS, NICKEL UNDERPLATE