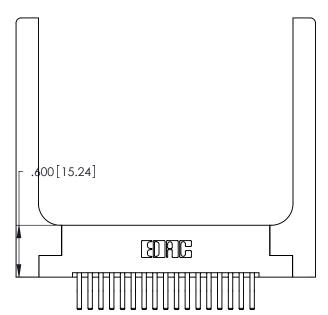

Card Slot Accepts

.054 [1.37] to .070 [1.78] Thick P.C. Board

.330 [8.38] Card Slot .160 [4.07] Point of Contact ISSUE NUMBER ORIGINAL 1

346/396 SERIES CARD EDGE CONNECTOR PART NUMBER: 346-034-560-258

YOUR CONNECTION TO QUALITY & SERVICE