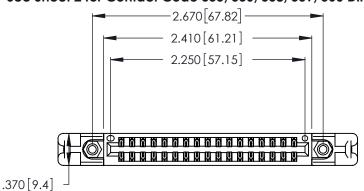

Contact Dimensions:
560-Extender Board Bend (Code 523 Contacts)
See Sheet 2 for Contact Code 555, 556, 558, 559, 560 Dimensions

THIS IS A C.A.D. GENERATED DRAWING DO NOT MAKE MANUAL REVISIONS TO MASTER.

Card Slot Accepts

.054 [1.37] to .070 [1.78] Thick P.C. Board

.330 [8.38] Card Slot .160 [4.07] Point of Contact ISSUE NUMBER ORIGINAL 1

346/396 SERIES CARD EDGE CONNECTOR PART NUMBER: 346-034-560-258

YOUR CONNECTION TO QUALITY & SERVICE