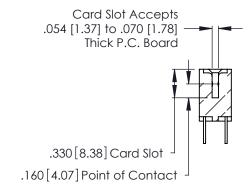

THIS IS A C.A.D. GENERATED DRAWING DO NOT MAKE MANUAL REVISIONS TO MASTER.

ISSUE NUMBER

ORIGINAL

1

**Contact Code 555** 

Contact Code 556

**Contact Code 558** 

**Contact Code 559** 

**Contact Code 560** 

INSULATOR MATERIAL: THERMOPLASTIC POLYESTER, UL 94V-0 CONTACT MATERIAL; COPPER, NICKEL, TIN ALLOY CA-725 CONTACT PLATING: GOLD ON THE MATING AREA, TIN-LEAD

ON THE CONTACT TAILS, NICKEL UNDERPLATE

346/396 SERIES CARD EDGE CONNECTOR CONTACT CODE 555,556,558,559,560 DIMENSIONS

YOUR CONNECTION TO QUALITY & SERVICE

**EDAC INC** TORONTO, ONTARIO CANADA

THESE DRAWINGS AND SPECIFICATIONS ARE THE PROPERTY OF EDAC INC.,AND SHALL NOT BE REPRODUCED, OR COPIED OR USED AS THE BASIS FOR THE MANUFACTURE OR SALE OF APPARATUS WITHOUT WRITTEN PERMISSION.