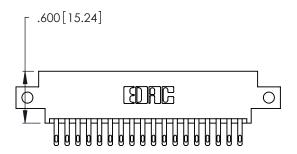

THIS IS A C.A.D. GENERATED DRAWING DO NOT MAKE MANUAL REVISIONS TO MASTER.

| 346/396 SERIES CARD EDGE CONNECTOR |
|------------------------------------|
| PART NUMBER: 346-036-500-812       |

**EDAC INC** TORONTO, ONTARIO CANADA

THESE DRAWINGS AND SPECIFICATIONS ARE THE PROPERTY OF EDAC INC., AND SHALL NOT BE REPRODUCED, OR COPIED OR USED AS THE BASIS FOR THE MANUFACTURE OR SALE OF APPARATUS WITHOUT WRITTEN PERMISSION.

| ACAD REFERENCE NO. |             | 346-ENG-MASTER |           |
|--------------------|-------------|----------------|-----------|
| DRAWN:             | J.LEE       | DATE: AF       | PR. 22/09 |
| CHECKED:           |             | DATE:          |           |
| SCALE:             | N.T.S       | SHEET          | OF 2      |
| DRAWING NUMBER     |             |                | ISSUE     |
| 346                | -ENG-MASTER |                | 1         |