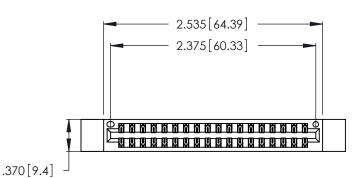

Contact Dimensions: 500-Wire Hole .050x.025 (1.27x0.64) - Tail LG. =.260 (6.60) .125 (3.18) Contact Spacing x .250 (6.35) Row Spacing

- INSULATOR MATERIAL: THERMOPLASTIC POLYESTER, UL 94V-0 CONTACT MATERIAL; COPPER, NICKEL, TIN ALLOY CA-725
- CONTACT PLATING: GOLD ON THE MATING AREA, TIN-LEAD ON THE CONTACT TAILS, NICKEL UNDERPLATE

THIS IS A C.A.D. GENERATED DRAWING DO NOT MAKE MANUAL REVISIONS TO MASTER.

| 346/396 SERIES CARD EDGE CONNECTOR |
|------------------------------------|
| PART NUMBER: 346-036-500-812       |

**EDAC INC** TORONTO, ONTARIO CANADA