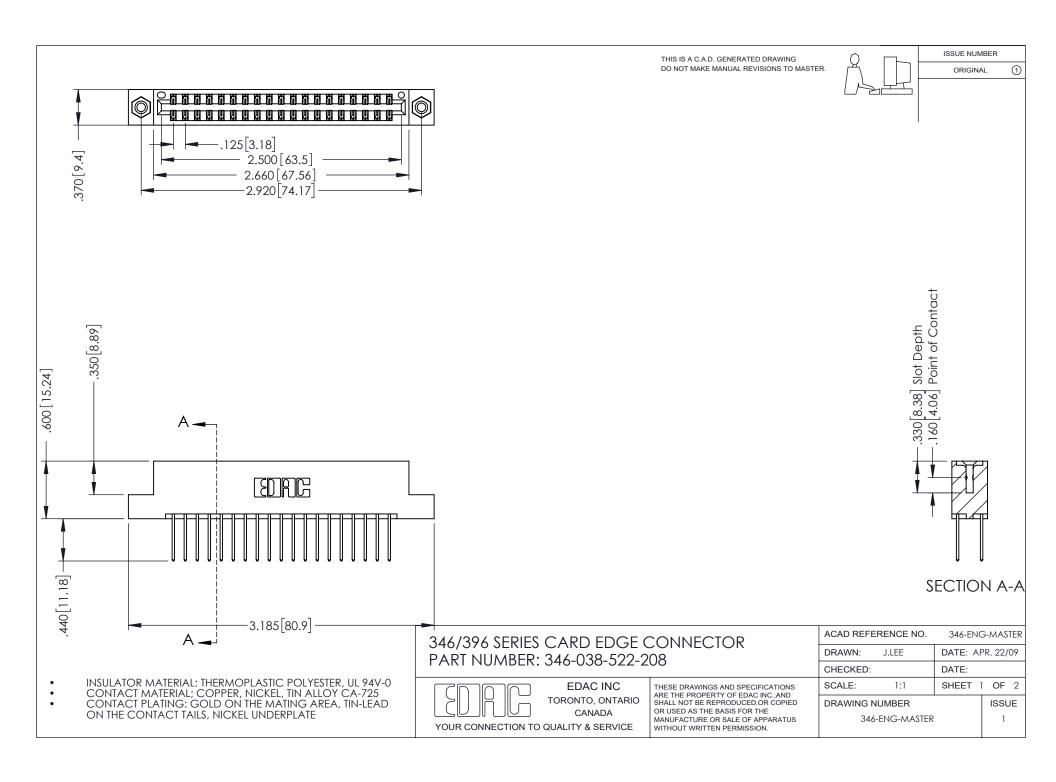

## **Contact Code 556**

INSULATOR MATERIAL: THERMOPLASTIC POLYESTER, UL 94V-0 CONTACT MATERIAL; COPPER, NICKEL, TIN ALLOY CA-725 CONTACT PLATING: GOLD ON THE MATING AREA, TIN-LEAD

ON THE CONTACT TAILS, NICKEL UNDERPLATE

## 346/396 SERIES CARD EDGE CONNECTOR CONTACT CODE 555,556,558,559,560 DIMENSIONS

YOUR CONNECTION TO QUALITY & SERVICE

**EDAC INC** TORONTO, ONTARIO CANADA

THESE DRAWINGS AND SPECIFICATIONS ARE THE PROPERTY OF EDAC INC.,AND SHALL NOT BE REPRODUCED, OR COPIED OR USED AS THE BASIS FOR THE MANUFACTURE OR SALE OF APPARATUS WITHOUT WRITTEN PERMISSION.