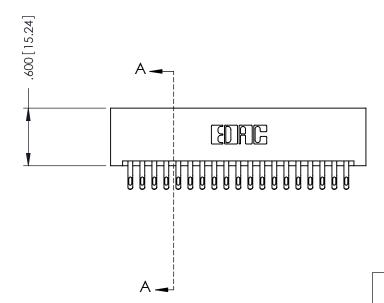

346/396 SERIES CARD EDGE CONNECTOR PART NUMBER: 346-038-555-201

YOUR CONNECTION TO QUALITY & SERVICE

**EDAC INC** TORONTO, ONTARIO CANADA

THESE DRAWINGS AND SPECIFICATIONS ARE THE PROPERTY OF EDAC INC.,AND SHALL NOT BE REPRODUCED, OR COPIED OR USED AS THE BASIS FOR THE MANUFACTURE OR SALE OF APPARATUS WITHOUT WRITTEN PERMISSION.

| ACAD REFERENCE NO. |      | 346-ENG-MASTER |           |
|--------------------|------|----------------|-----------|
| DRAWN: J           | .LEE | DATE: AF       | PR. 22/09 |
| CHECKED:           |      | DATE:          |           |
| SCALE:             | 1:1  | SHEET 1        | OF 2      |
| DRAWING NUI        |      | ISSUE          |           |