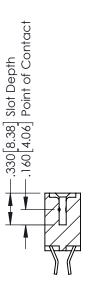

346-ENG-MASTER

SECTION A-A

ORIGINAL 1

ISSUE NUMBER

.120[3.05] .095[2.41] .170 [4.33] .245 [6.22] .125(3.18) to .210(5.33) .125(3.18) to .210(5.33) Outside Tails **Outside Tails** .045(1.14) to .060(1.52) .125(3.18) to .210(5.33) Between Tails Outside Tails

.060 [1.52] .060 [1.52] .150[3.81] .200 [5.08] .210[5.33] -.260[6.6] -.660[16.76] -.660 [16.76]

**Contact Code 555** 

.165[4.19] .375 [9.54] .125(3.18) to .210(5.33) .125(3.18) to .210(5.33)

**Contact Code 558** 

**Contact Code 559** 

**Contact Code 560** 

INSULATOR MATERIAL: THERMOPLASTIC POLYESTER, UL 94V-0 CONTACT MATERIAL; COPPER, NICKEL, TIN ALLOY CA-725

CONTACT PLATING: GOLD ON THE MATING AREA, TIN-LEAD ON THE CONTACT TAILS, NICKEL UNDERPLATE

**Outside Tails** 

**Outside Tails** 

**Contact Code 556** 

| ACAD REFERENCE NO. | 346-ENG-MASTER   |  |  |
|--------------------|------------------|--|--|
| DRAWN: J.LEE       | DATE: APR. 22/09 |  |  |
| CHECKED:           | DATE:            |  |  |
| SCALE: 1:1         | SHEET 2 OF 2     |  |  |
| DRAWING NUMBER     | ISSUE            |  |  |
| 344 ENIC MASTER    | 1 1              |  |  |