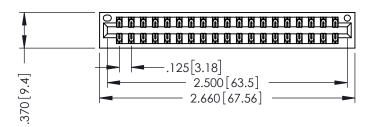

346/396 SERIES CARD EDGE CONNECTOR PART NUMBER: 346-038-555-201

YOUR CONNECTION TO QUALITY & SERVICE

**EDAC INC** TORONTO, ONTARIO CANADA

THESE DRAWINGS AND SPECIFICATIONS ARE THE PROPERTY OF EDAC INC.,AND SHALL NOT BE REPRODUCED, OR COPIED OR USED AS THE BASIS FOR THE MANUFACTURE OR SALE OF APPARATUS WITHOUT WRITTEN PERMISSION.

| ACAD REFERENCE NO. |      | 346-ENG-MASTER |           |
|--------------------|------|----------------|-----------|
| DRAWN: J           | .LEE | DATE: AF       | PR. 22/09 |
| CHECKED:           |      | DATE:          |           |
| SCALE:             | 1:1  | SHEET 1        | OF 2      |
| DRAWING NUI        |      | ISSUE          |           |