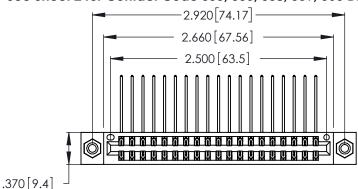

Contact Dimensions:
558-90 Degree Bend (Code 541 Contacts)
See Sheet 2 for Contact Code 555, 556, 558, 559, 560 Dimensions

- INSULATOR MATERIAL: THERMOPLASTIC POLYESTER, UL 94V-0 CONTACT MATERIAL; COPPER, NICKEL, TIN ALLOY CA-725
- CONTACT PLATING: GOLD ON THE MATING AREA, TIN-LEAD ON THE CONTACT TAILS, NICKEL UNDERPLATE

THIS IS A C.A.D. GENERATED DRAWING DO NOT MAKE MANUAL REVISIONS TO MASTER.

346/396 SERIES CARD EDGE CONNECTOR PART NUMBER: 346-038-558-208

**EDAC INC** TORONTO, ONTARIO CANADA

THESE DRAWINGS AND SPECIFICATIONS ARE THE PROPERTY OF EDAC INC., AND SHALL NOT BE REPRODUCED, OR COPIED OR USED AS THE BASIS FOR THE MANUFACTURE OR SALE OF APPARATUS WITHOUT WRITTEN PERMISSION.