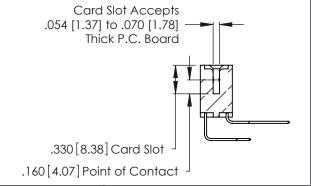

Contact Code 560

INSULATOR MATERIAL: THERMOPLASTIC POLYESTER, UL 94V-0 CONTACT MATERIAL; COPPER, NICKEL, TIN ALLOY CA-725 CONTACT PLATING: GOLD ON THE MATING AREA, TIN-LEAD

ON THE CONTACT TAILS, NICKEL UNDERPLATE

346/396 SERIES CARD EDGE CONNECTOR CONTACT CODE 555,556,558,559,560 DIMENSIONS

YOUR CONNECTION TO QUALITY & SERVICE

**EDAC INC** TORONTO, ONTARIO CANADA

THESE DRAWINGS AND SPECIFICATIONS ARE THE PROPERTY OF EDAC INC.,AND SHALL NOT BE REPRODUCED, OR COPIED OR USED AS THE BASIS FOR THE MANUFACTURE OR SALE OF APPARATUS WITHOUT WRITTEN PERMISSION.