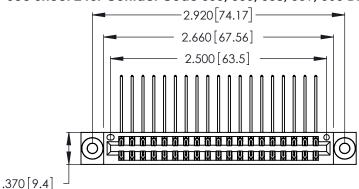

Contact Dimensions:
559-90 Degree Bend (Code 541 Contacts)
See Sheet 2 for Contact Code 555, 556, 558, 559, 560 Dimensions

- INSULATOR MATERIAL: THERMOPLASTIC POLYESTER, UL 94V-0 CONTACT MATERIAL; COPPER, NICKEL, TIN ALLOY CA-725
- CONTACT PLATING: GOLD ON THE MATING AREA, TIN-LEAD ON THE CONTACT TAILS, NICKEL UNDERPLATE

THIS IS A C.A.D. GENERATED DRAWING DO NOT MAKE MANUAL REVISIONS TO MASTER.

| 346/396 SERIES CARD EDGE CONNECTOR |
|------------------------------------|
| PART NUMBER: 346-038-559-803       |

**EDAC INC** TORONTO, ONTARIO CANADA