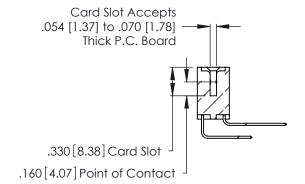

**Contact Code 560** 

INSULATOR MATERIAL: THERMOPLASTIC POLYESTER, UL 94V-0 CONTACT MATERIAL; COPPER, NICKEL, TIN ALLOY CA-725 CONTACT PLATING: GOLD ON THE MATING AREA, TIN-LEAD

ON THE CONTACT TAILS, NICKEL UNDERPLATE

346/396 SERIES CARD EDGE CONNECTOR CONTACT CODE 555,556,558,559,560 DIMENSIONS

YOUR CONNECTION TO QUALITY & SERVICE

**EDAC INC** TORONTO, ONTARIO CANADA

THESE DRAWINGS AND SPECIFICATIONS ARE THE PROPERTY OF EDAC INC.,AND SHALL NOT BE REPRODUCED, OR COPIED OR USED AS THE BASIS FOR THE MANUFACTURE OR SALE OF APPARATUS WITHOUT WRITTEN PERMISSION.