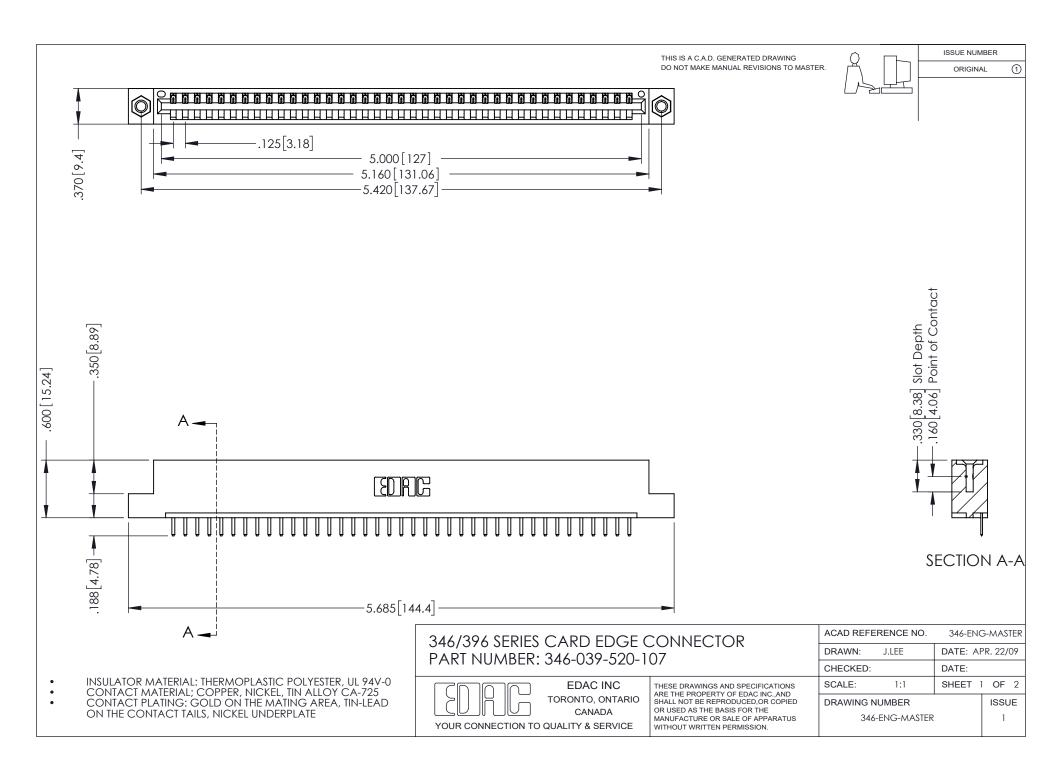

## **Contact Code 556**

INSULATOR MATERIAL: THERMOPLASTIC POLYESTER, UL 94V-0 CONTACT MATERIAL; COPPER, NICKEL, TIN ALLOY CA-725 CONTACT PLATING: GOLD ON THE MATING AREA, TIN-LEAD

ON THE CONTACT TAILS, NICKEL UNDERPLATE

## 346/396 SERIES CARD EDGE CONNECTOR CONTACT CODE 555,556,558,559,560 DIMENSIONS

YOUR CONNECTION TO QUALITY & SERVICE

**EDAC INC** TORONTO, ONTARIO CANADA

THESE DRAWINGS AND SPECIFICATIONS ARE THE PROPERTY OF EDAC INC.,AND SHALL NOT BE REPRODUCED, OR COPIED OR USED AS THE BASIS FOR THE MANUFACTURE OR SALE OF APPARATUS WITHOUT WRITTEN PERMISSION.