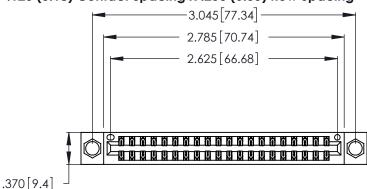

Contact Dimensions: 500-Wire Hole .050x.025 (1.27x0.64) - Tail LG. =.260 (6.60) .125 (3.18) Contact Spacing x .250 (6.35) Row Spacing

- INSULATOR MATERIAL: THERMOPLASTIC POLYESTER, UL 94V-0 CONTACT MATERIAL; COPPER, NICKEL, TIN ALLOY CA-725
- CONTACT PLATING: GOLD ON THE MATING AREA, TIN-LEAD ON THE CONTACT TAILS, NICKEL UNDERPLATE

THIS IS A C.A.D. GENERATED DRAWING DO NOT MAKE MANUAL REVISIONS TO MASTER.

1

346/396 SERIES CARD EDGE CONNECTOR PART NUMBER: 346-040-500-804

**EDAC INC** TORONTO, ONTARIO CANADA

THESE DRAWINGS AND SPECIFICATIONS ARE THE PROPERTY OF EDAC INC.,AND SHALL NOT BE REPRODUCED, OR COPIED OR USED AS THE BASIS FOR THE MANUFACTURE OR SALE OF APPARATUS WITHOUT WRITTEN PERMISSION.