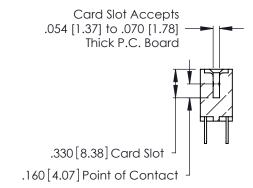

Contact Code 560

INSULATOR MATERIAL: THERMOPLASTIC POLYESTER, UL 94V-0 CONTACT MATERIAL; COPPER, NICKEL, TIN ALLOY CA-725 CONTACT PLATING: GOLD ON THE MATING AREA, TIN-LEAD

ON THE CONTACT TAILS, NICKEL UNDERPLATE

346/396 SERIES CARD EDGE CONNECTOR CONTACT CODE 555,556,558,559,560 DIMENSIONS

YOUR CONNECTION TO QUALITY & SERVICE

**EDAC INC** TORONTO, ONTARIO CANADA

THESE DRAWINGS AND SPECIFICATIONS ARE THE PROPERTY OF EDAC INC.,AND SHALL NOT BE REPRODUCED, OR COPIED OR USED AS THE BASIS FOR THE MANUFACTURE OR SALE OF APPARATUS WITHOUT WRITTEN PERMISSION.