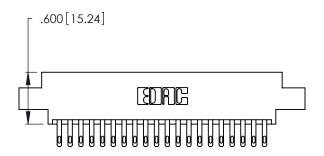

THIS IS A C.A.D. GENERATED DRAWING DO NOT MAKE MANUAL REVISIONS TO MASTER.

1

346/396 SERIES CARD EDGE CONNECTOR PART NUMBER: 346-040-500-804

**EDAC INC** TORONTO, ONTARIO CANADA

THESE DRAWINGS AND SPECIFICATIONS ARE THE PROPERTY OF EDAC INC.,AND SHALL NOT BE REPRODUCED, OR COPIED OR USED AS THE BASIS FOR THE MANUFACTURE OR SALE OF APPARATUS WITHOUT WRITTEN PERMISSION.

346/396 SERIES CARD EDGE CONNECTOR CONTACT CODE 555,556,558,559,560 DIMENSIONS

YOUR CONNECTION TO QUALITY & SERVICE

**EDAC INC** TORONTO, ONTARIO CANADA

THESE DRAWINGS AND SPECIFICATIONS ARE THE PROPERTY OF EDAC INC.,AND SHALL NOT BE REPRODUCED, OR COPIED OR USED AS THE BASIS FOR THE MANUFACTURE OR SALE OF APPARATUS WITHOUT WRITTEN PERMISSION.