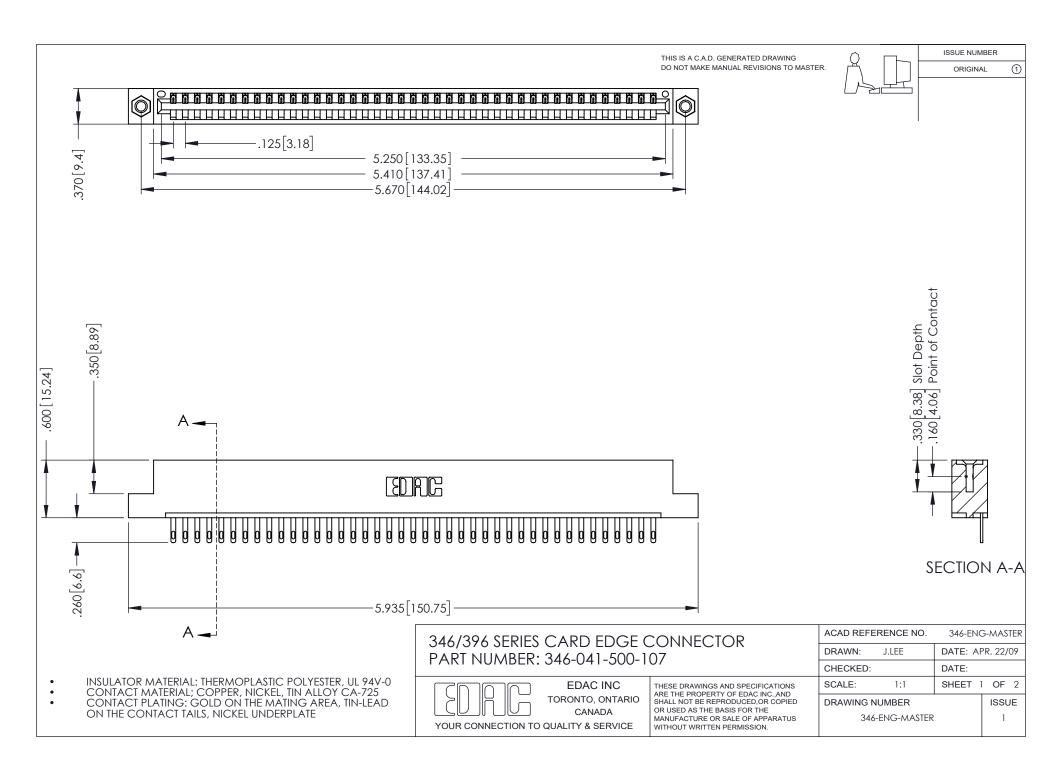

## **Contact Code 556**

INSULATOR MATERIAL: THERMOPLASTIC POLYESTER, UL 94V-0 CONTACT MATERIAL; COPPER, NICKEL, TIN ALLOY CA-725 CONTACT PLATING: GOLD ON THE MATING AREA, TIN-LEAD

ON THE CONTACT TAILS, NICKEL UNDERPLATE

## 346/396 SERIES CARD EDGE CONNECTOR CONTACT CODE 555,556,558,559,560 DIMENSIONS

YOUR CONNECTION TO QUALITY & SERVICE

**EDAC INC** TORONTO, ONTARIO CANADA

THESE DRAWINGS AND SPECIFICATIONS ARE THE PROPERTY OF EDAC INC.,AND SHALL NOT BE REPRODUCED, OR COPIED OR USED AS THE BASIS FOR THE MANUFACTURE OR SALE OF APPARATUS WITHOUT WRITTEN PERMISSION.