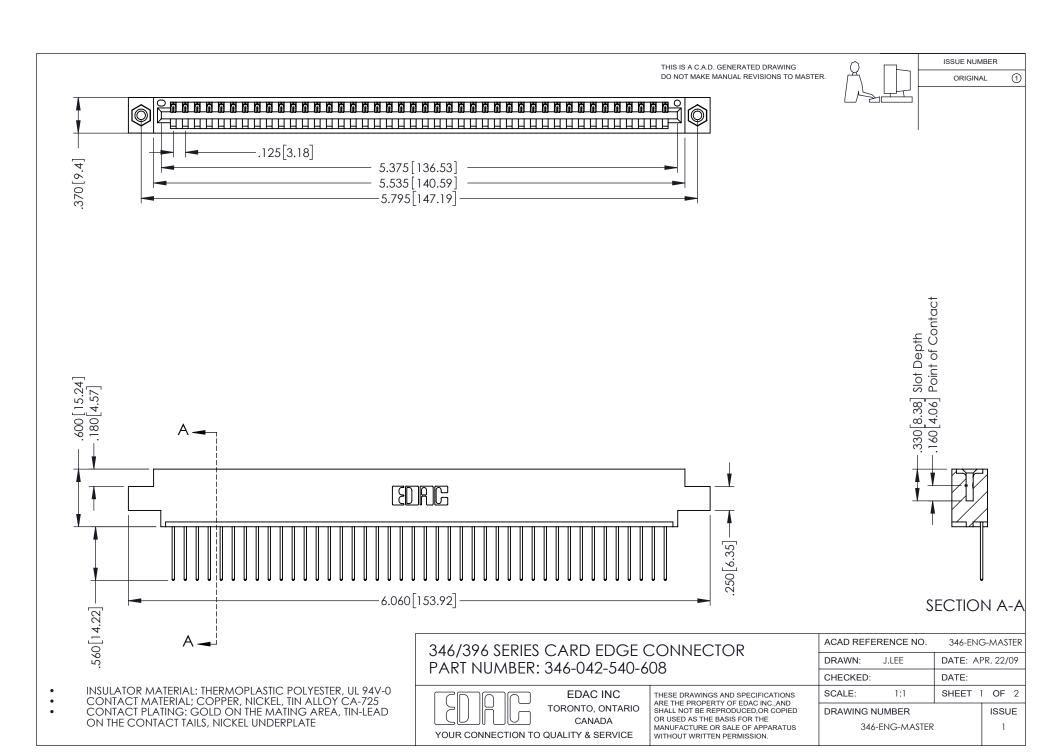

ISSUE NUMBER ORIGINAL 1

## **Contact Code 556**

INSULATOR MATERIAL: THERMOPLASTIC POLYESTER, UL 94V-0 CONTACT MATERIAL; COPPER, NICKEL, TIN ALLOY CA-725 CONTACT PLATING: GOLD ON THE MATING AREA, TIN-LEAD

ON THE CONTACT TAILS, NICKEL UNDERPLATE

## 346/396 SERIES CARD EDGE CONNECTOR CONTACT CODE 555,556,558,559,560 DIMENSIONS

YOUR CONNECTION TO QUALITY & SERVICE

**EDAC INC** TORONTO, ONTARIO CANADA

THESE DRAWINGS AND SPECIFICATIONS ARE THE PROPERTY OF EDAC INC.,AND SHALL NOT BE REPRODUCED, OR COPIED OR USED AS THE BASIS FOR THE MANUFACTURE OR SALE OF APPARATUS WITHOUT WRITTEN PERMISSION.