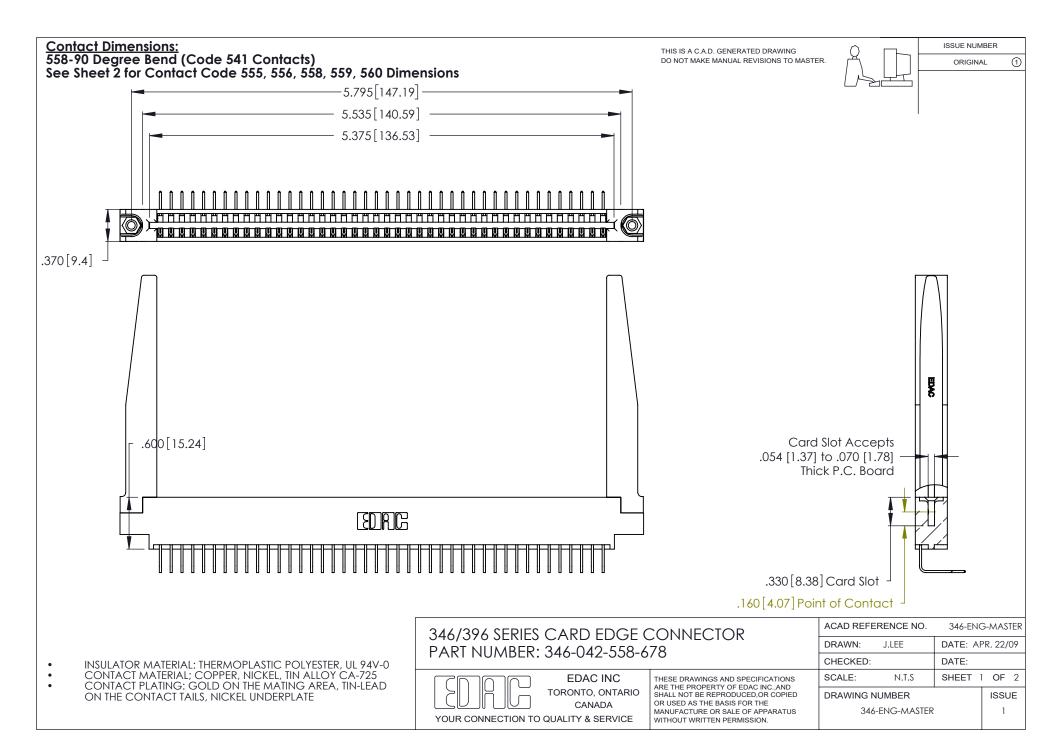

THIS IS A C.A.D. GENERATED DRAWING DO NOT MAKE MANUAL REVISIONS TO MASTER.

ISSUE NUMBER

ORIGINAL

1

**Contact Code 555** 

Contact Code 556

**Contact Code 558** 

**Contact Code 559** 

Contact Code 560

INSULATOR MATERIAL: THERMOPLASTIC POLYESTER, UL 94V-0 CONTACT MATERIAL; COPPER, NICKEL, TIN ALLOY CA-725 CONTACT PLATING: GOLD ON THE MATING AREA, TIN-LEAD

ON THE CONTACT TAILS, NICKEL UNDERPLATE

346/396 SERIES CARD EDGE CONNECTOR CONTACT CODE 555,556,558,559,560 DIMENSIONS

YOUR CONNECTION TO QUALITY & SERVICE

**EDAC INC** TORONTO, ONTARIO CANADA

THESE DRAWINGS AND SPECIFICATIONS ARE THE PROPERTY OF EDAC INC.,AND SHALL NOT BE REPRODUCED, OR COPIED OR USED AS THE BASIS FOR THE MANUFACTURE OR SALE OF APPARATUS WITHOUT WRITTEN PERMISSION.