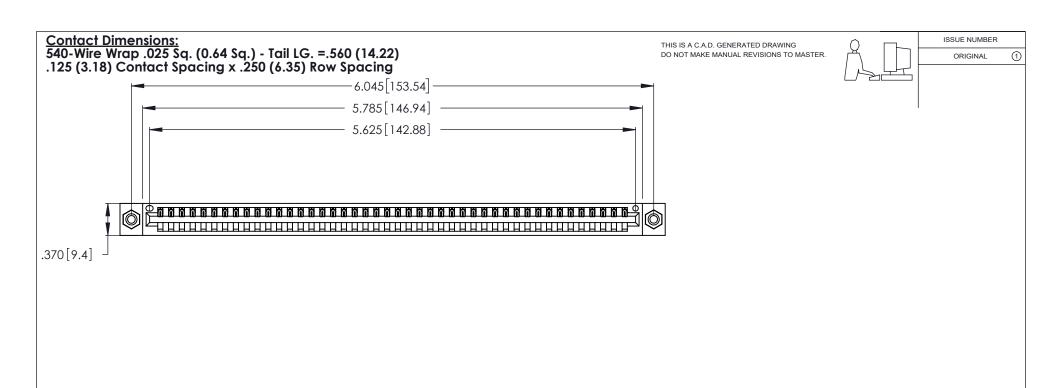

INSULATOR MATERIAL: THERMOPLASTIC POLYESTER, UL 94V-0 CONTACT MATERIAL; COPPER, NICKEL, TIN ALLOY CA-725

CONTACT PLATING: GOLD ON THE MATING AREA, TIN-LEAD ON THE CONTACT TAILS, NICKEL UNDERPLATE

346/396 SERIES CARD EDGE CONNECTOR PART NUMBER: 346-044-540-608