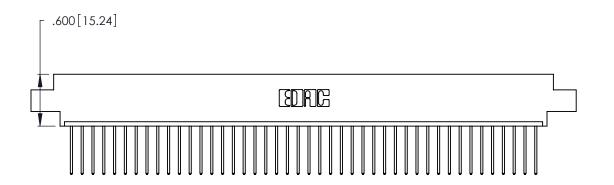

**Contact Code 560** 

INSULATOR MATERIAL: THERMOPLASTIC POLYESTER, UL 94V-0 CONTACT MATERIAL; COPPER, NICKEL, TIN ALLOY CA-725 CONTACT PLATING: GOLD ON THE MATING AREA, TIN-LEAD

ON THE CONTACT TAILS, NICKEL UNDERPLATE