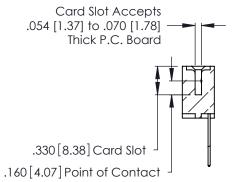

346/396 SERIES CARD EDGE CONNECTOR CONTACT CODE 555,556,558,559,560 DIMENSIONS

YOUR CONNECTION TO QUALITY & SERVICE

**EDAC INC** TORONTO, ONTARIO CANADA

THESE DRAWINGS AND SPECIFICATIONS ARE THE PROPERTY OF EDAC INC.,AND SHALL NOT BE REPRODUCED, OR COPIED OR USED AS THE BASIS FOR THE MANUFACTURE OR SALE OF APPARATUS WITHOUT WRITTEN PERMISSION.