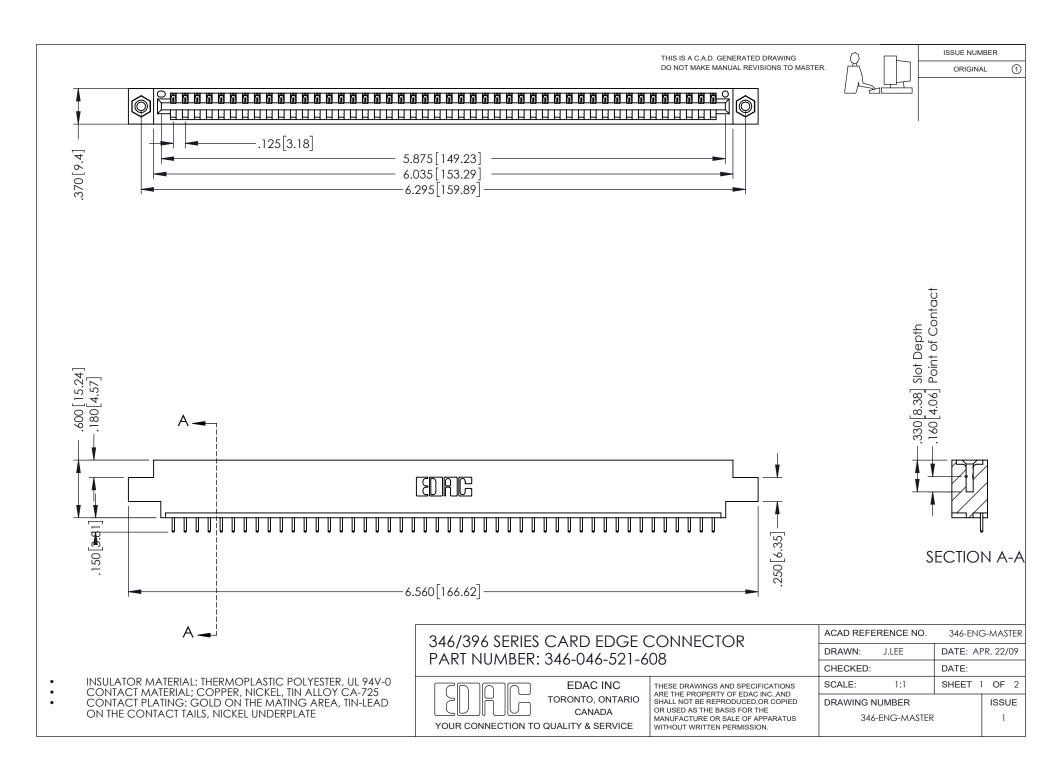

## **Contact Code 556**

INSULATOR MATERIAL: THERMOPLASTIC POLYESTER, UL 94V-0 CONTACT MATERIAL; COPPER, NICKEL, TIN ALLOY CA-725 CONTACT PLATING: GOLD ON THE MATING AREA, TIN-LEAD

ON THE CONTACT TAILS, NICKEL UNDERPLATE

## 346/396 SERIES CARD EDGE CONNECTOR CONTACT CODE 555,556,558,559,560 DIMENSIONS

YOUR CONNECTION TO QUALITY & SERVICE

**EDAC INC** TORONTO, ONTARIO CANADA

THESE DRAWINGS AND SPECIFICATIONS ARE THE PROPERTY OF EDAC INC.,AND SHALL NOT BE REPRODUCED, OR COPIED OR USED AS THE BASIS FOR THE MANUFACTURE OR SALE OF APPARATUS WITHOUT WRITTEN PERMISSION.